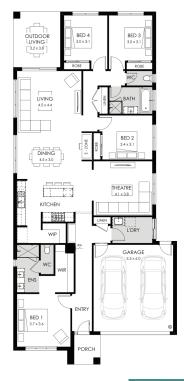

## Lot 8309 Kelmscott Way, Werribee Harpley Estate

| Land size:       | 400m <sup>2</sup>    |
|------------------|----------------------|
| Home size        | 237.26m <sup>2</sup> |
| Fixed site costs |                      |