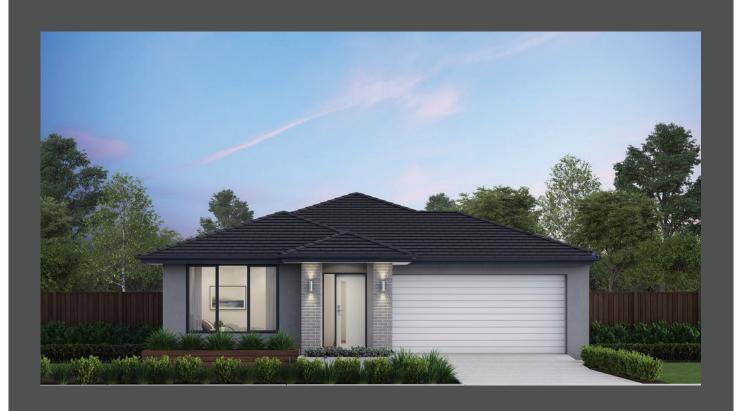

Lennox 26 Modern façade. Fixed price \$682,500\*

- Modern facade included
- 7-Star energy rating
- Double glazed thermally broken awning windows
- Quality flooring throughout
- 2400mm high ceilings
- 900mm Westinghouse kitchen appliances
- 20mm stone benchtops to kitchen
- Quality chrome or matt black tapware, throughout
- Quality Dulux paint
- 25 Year Structural Guarantee & 12 Month Maintenance
- Opticomm Fibre Connection
- Recycled Water Connection
- 450mm eaves to front facade