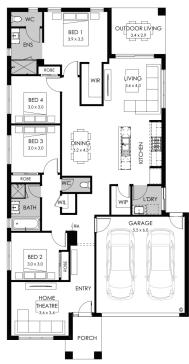

## Liberty 23 Modern façade. Fixed price \$648,900\*

4 2 2 2

## Lot 8304 Kelmscott Way, Werribee Harpley Estate

 Land size:
 350m²

 Home size
 209.13m²

- · Fixed site costs
- Modern facade included
- 7-Star energy rating
- Double glazed thermally broken awning windows
- Quality flooring throughout
- 2400mm high ceilings
- 900mm Westinghouse kitchen appliances
- 20mm stone benchtops to kitchen
- Quality chrome or matt black tapware, throughout
- Quality Dulux paint
- 25 Year Structural Guarantee & 12 Month Maintenance
- Opticomm Fibre Connection
- Recycled Water Connection
- 450mm eaves to front facade