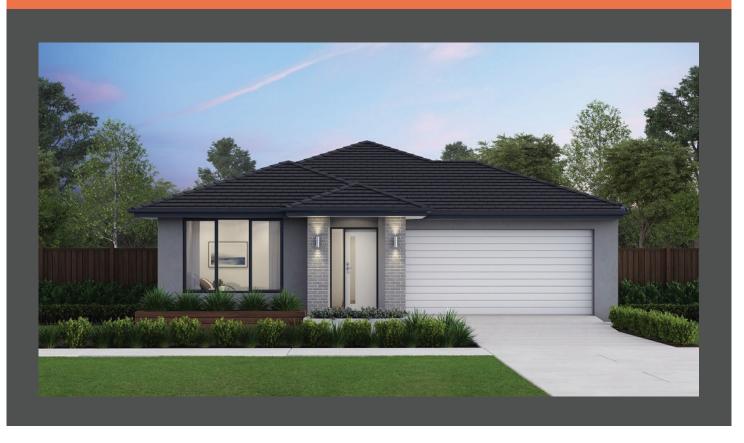

## Liberty 23 Modern façade. Fixed price \$648,900\*

4 2 2 2

## Lot 8304 Kelmscott Way, Werribee Harpley Estate

 Land size:
 350m²

 Home size
 209.13m²

- · Fixed site costs
- Modern facade included
- 7-Star energy rating
- Double glazed thermally broken awning windows
- Quality flooring throughout
- 2400mm high ceilings
- 900mm Westinghouse kitchen appliances
- 20mm stone benchtops to kitchen
- Quality chrome or matt black tapware, throughout
- Quality Dulux paint
- 25 Year Structural Guarantee & 12 Month Maintenance
- Opticomm Fibre Connection
- Recycled Water Connection
- 450mm eaves to front facade