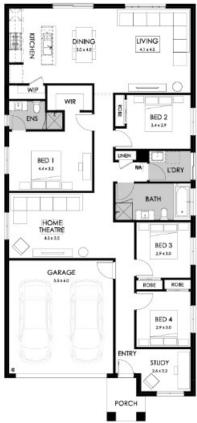

## Lot 7114 Regent Avenue, Warragul, Waterford Rise Estate

| Land size: | 463m <sup>2</sup>         |
|------------|---------------------------|
| Home Size: | <b>206</b> m <sup>2</sup> |

- Stylish Contempo facade
- Thermally Broken glazing (including sliding doors)
- Quality flooring throughout
- 2400mm high ceilings
- 900mm Westinghouse kitchen appliances
- 20mm stone benchtops to kitchen
- Quality chrome or matt black tapware, throughout
- Quality Dulux paint
- Site cost allowance
- Developer guidelines
- · 25 Year Structural Guarantee
- 12 Month Maintenance
- 7 Star energy rating