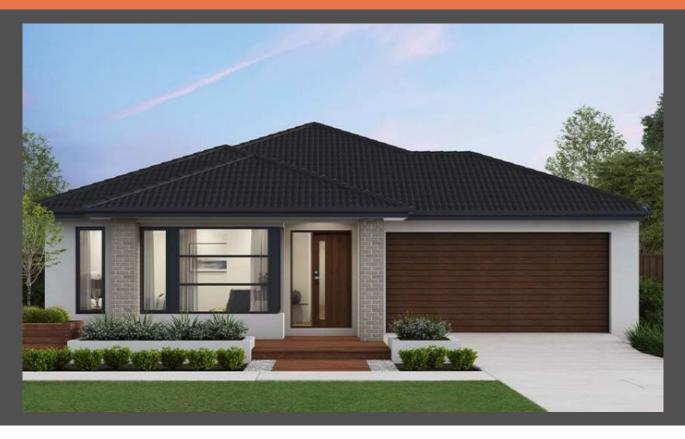

Brooklyn 22 Contempo façade. Package from \$583,500

## Lot 7114 Regent Avenue, Warragul, Waterford Rise Estate

| Land size: | 463m <sup>2</sup>         |
|------------|---------------------------|
| Home Size: | <b>206</b> m <sup>2</sup> |

- Stylish Contempo facade
- Thermally Broken glazing (including sliding doors)
- Quality flooring throughout
- 2400mm high ceilings
- 900mm Westinghouse kitchen appliances
- 20mm stone benchtops to kitchen
- Quality chrome or matt black tapware, throughout
- Quality Dulux paint
- Site cost allowance
- Developer guidelines
- · 25 Year Structural Guarantee
- 12 Month Maintenance
- 7 Star energy rating

## Tania Hogan 0419 846 426 | tania@boutiquehomes.com.au

Price based on floorplan & façade shown and on builder's preferred siting. Image used is an artist impression for illustrative purposes only and shows 2400mm high ceilings plus decorative items not included in the price shown including path, fercing, landscaping, cosach lights and fumethings. "From 'pricing contains an allowance for site costs, council and developer requirements and is subject to change. Block and building dimensions may 'any from the illustration and the details shown. For more information on the pricing and specification of this home please contact a New Homes Consultant. ABN Group Victoria has permission of the owner of the land to advertise the land as part of the price specified. The price does not include transfer duty, settlement costs, community infrastructure levies imposed or any other fees or disbursements associated with the settlement of the land.