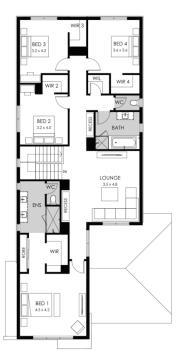

## Lot 3508 Voyage Street, Mount Duneed Armstrong Estate

 Land size:
 416m²

 Home size
 352.87m²

- · Wright facade included
- · 7-Star energy rating
- Fixed site costs
- Double glazed thermally broken awning windows
- · Quality floor coverings throughout
- 2550mm high ceilings to ground floor
- LED downlights to entry, kitchen and living
- · Soft closers to draws and doors
- · ILVE 900mm wide oven, cooktop and rangehood
- Overhead kitchen cupboards adjacent to rangehood
- 40mm stone kitchen benchtops
- 20mm stone bathroom benchtops
- · Quality Caroma basins and tapware
- 12 month maintenance period & 25 year structural guarantee
- Opticomm Connection
- Recycled Water Connection