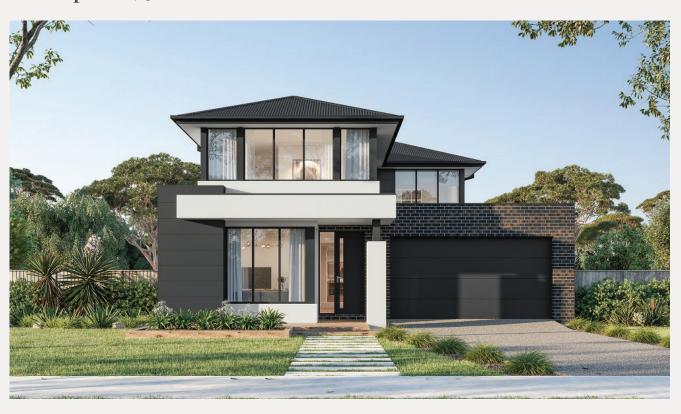

Airlie 38 Wright façade. Fixed price \$988,200\*

## Lot 3508 Voyage Street, Mount Duneed Armstrong Estate

 Land size:
 416m²

 Home size
 352.87m²

- · Wright facade included
- · 7-Star energy rating
- Fixed site costs
- Double glazed thermally broken awning windows
- · Quality floor coverings throughout
- 2550mm high ceilings to ground floor
- LED downlights to entry, kitchen and living
- · Soft closers to draws and doors
- · ILVE 900mm wide oven, cooktop and rangehood
- Overhead kitchen cupboards adjacent to rangehood
- 40mm stone kitchen benchtops
- 20mm stone bathroom benchtops
- · Quality Caroma basins and tapware
- 12 month maintenance period & 25 year structural guarantee
- Opticomm Connection
- Recycled Water Connection