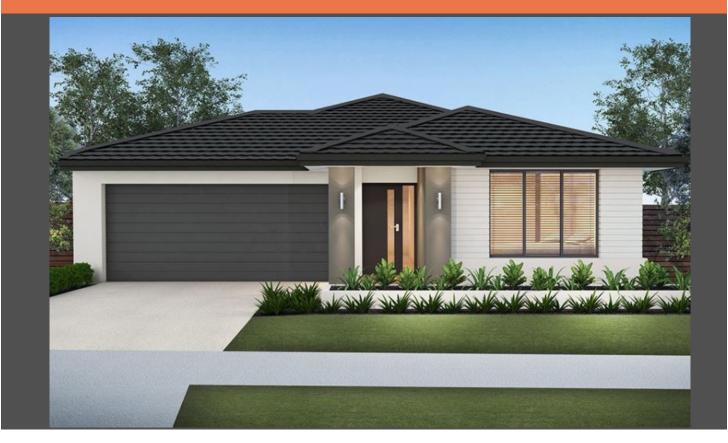

# Liberty 23 Metro façade. Package from \$636,200

## Lot 264 Vantage Rise, Warragul, Crownlea Estate

 Land size:
 484m²

 Home Size:
 209m²

- · Stylish Metro facade
- Thermally Broken glazing (including sliding doors)
- Quality flooring throughout
- 2400mm high ceilings
- 900mm Westinghouse kitchen appliances
- 20mm stone benchtops to kitchen
- Quality chrome or matt black tapware, throughout
- Quality Dulux paint
- · Site cost allowance
- Developer guidelines
- 25 Year Structural Guarantee
- 12 Month Maintenance
- 7 Star energy rating