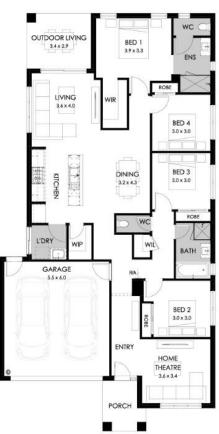

## Lot 264 Vantage Rise, Warragul, Crownlea Estate

 Land size:
 484m²

 Home Size:
 209m²

- · Stylish Metro facade
- Thermally Broken glazing (including sliding doors)
- Quality flooring throughout
- 2400mm high ceilings
- 900mm Westinghouse kitchen appliances
- 20mm stone benchtops to kitchen
- Quality chrome or matt black tapware, throughout
- Quality Dulux paint
- · Site cost allowance
- Developer guidelines
- 25 Year Structural Guarantee
- 12 Month Maintenance
- 7 Star energy rating