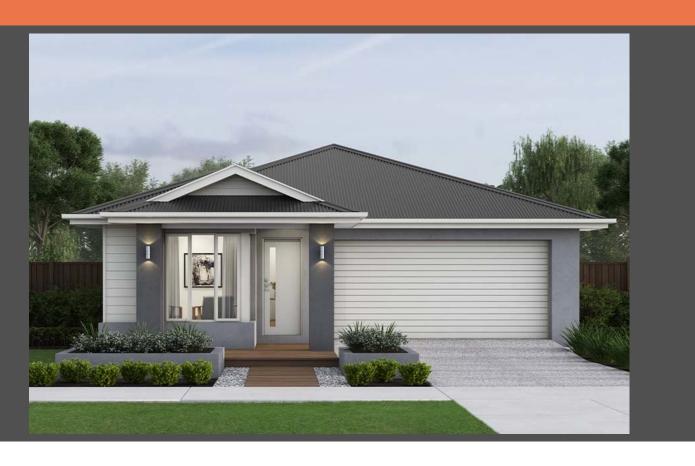

## Brooklyn 26 Cape façade. Package from \$611,400

## Lot 211 Donegall Street Marong Discover Marong

<u>Land size:</u> 684m<sup>2</sup> Home Size: 237.28m<sup>2</sup>

- Stylish modern facade with rendered feature
- Double glazed thermally broken awning windows
- 2400mm high ceilings
- Quality flooring throughout
- 900mm Westinghouse kitchen appliances
- 20mm stone benchtops to kitchen
- Quality chrome or matt black tapware, throughout
- Quality Dulux paint
- · Site cost allowance
- Developer guidelines
- 7-Star energy rating
- 25 Year Structural Guarantee
- 12 Month Maintenance

## Chloe Whitehead 0409 862 052 | cwhitehead@boutiquehomes.com.au

Price based on floorplan & façade shown and on builder's preferred siting, Image used is an artist impression for illustrative purposes only and shows 2400mm high ceilings plus decorative items not included in the price shown including path, fencing, landscaping, coach lights and furnishings. "From 'pricing contains an allowance for site costs, council and developer requirements and is subject to change. Block and building dimensions may vary from the illustrations and the details shown. For more information on the pricing and specification of this home please contact a New Homes Consultant. ABN Group Victoria has permission of the owner of the land to advertise the land as part of the price specified. The price does not include transfer duly, settlement costs, community infrastructure levers imposed or any other fees or disbursements associat-