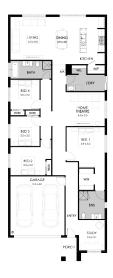

## Lot 211 Donegall Street Marong Discover Marong

<u>Land size:</u> 684m<sup>2</sup> Home Size: 237.28m<sup>2</sup>

- Stylish modern facade with rendered feature
- Double glazed thermally broken awning windows
- 2400mm high ceilings
- Quality flooring throughout
- 900mm Westinghouse kitchen appliances
- 20mm stone benchtops to kitchen
- Quality chrome or matt black tapware, throughout
- Quality Dulux paint
- · Site cost allowance
- Developer guidelines
- 7-Star energy rating
- 25 Year Structural Guarantee
- 12 Month Maintenance