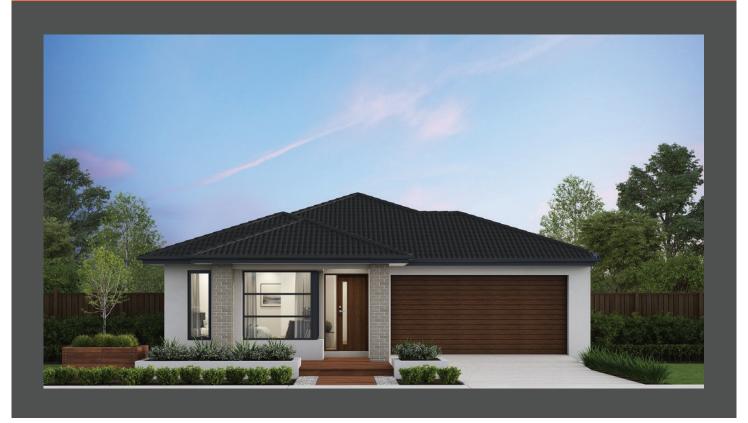

## Lennox 23 Contempo façade. Fixed price \$683,000\*

**□**4 **□**2 **□**2

## Lot 1115 Meadow Street, Lara Coridale Estate

 Land size:
 350m²

 Home size
 209.63m²

- Fixed site costs
- Contempo facade included
- 7-Star energy rating
- Double glazed thermally broken awning windows
- Quality flooring throughout
- 2400mm high ceilings
- 900mm Westinghouse kitchen appliances
- 20mm stone benchtops to kitchen
- Quality chrome or matt black tapware, throughout
- Quality Dulux paint
- 25 Year Structural Guarantee & 12 Month Maintenance
- Opticomm Connection