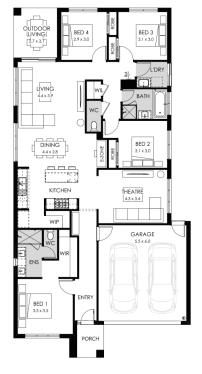

## Lennox 23 Contempo façade. Fixed price \$683,000\*

**□**4 **□**2 **□**2

## Lot 1115 Meadow Street, Lara Coridale Estate

 Land size:
 350m²

 Home size
 209.63m²

- Fixed site costs
- Contempo facade included
- 7-Star energy rating
- Double glazed thermally broken awning windows
- Quality flooring throughout
- 2400mm high ceilings
- 900mm Westinghouse kitchen appliances
- 20mm stone benchtops to kitchen
- Quality chrome or matt black tapware, throughout
- Quality Dulux paint
- 25 Year Structural Guarantee & 12 Month Maintenance
- Opticomm Connection