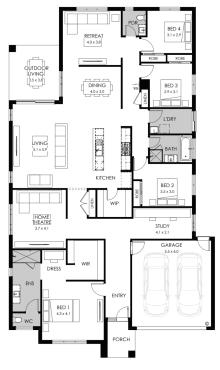

## Broadway 32 Cape façade. Fixed price \$837,100\*

**□**4 **□**2 **□**2

## Lot 1901 Sheryl Street, Sunbury Kingsfield Estate

 Land size:
 512m²

 Home size
 298.56m²

- Fixed site costs
- Cape facade included
- 7-Star energy rating
- Double glazed thermally broken awning windows
- Quality flooring throughout
- 2400mm high ceilings
- 900mm Westinghouse kitchen appliances
- 20mm stone benchtops to kitchen
- · Quality chrome or matt black tapware, throughout
- Quality Dulux paint
- 25 Year Structural Guarantee & 12 Month Maintenance
- NBN Connection