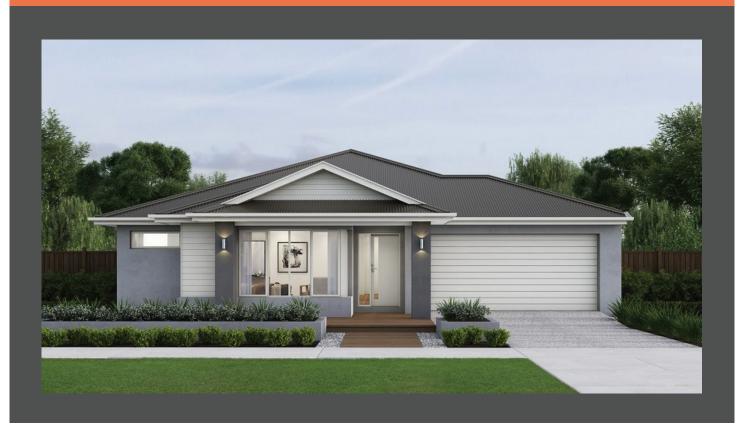

## Broadway 32 Cape façade. Fixed price \$837,100\*

**□**4 **□**2 **□**2

## Lot 1901 Sheryl Street, Sunbury Kingsfield Estate

 Land size:
 512m²

 Home size
 298.56m²

- Fixed site costs
- Cape facade included
- 7-Star energy rating
- Double glazed thermally broken awning windows
- Quality flooring throughout
- 2400mm high ceilings
- 900mm Westinghouse kitchen appliances
- 20mm stone benchtops to kitchen
- · Quality chrome or matt black tapware, throughout
- Quality Dulux paint
- 25 Year Structural Guarantee & 12 Month Maintenance
- NBN Connection