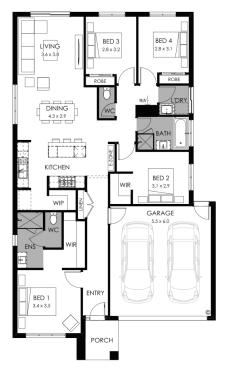

### Lot 43817 Lagoon Avenue, Mickleham Highlands Estate

| 330m <sup>2</sup>    |
|----------------------|
| 181.15m <sup>2</sup> |
|                      |

- Fixed site costs
- Contempo facade included
- 7-Star energy rating
- Double glazed thermally broken awning windows
- Quality flooring throughout
- 2400mm high ceilings
- 900mm Westinghouse kitchen appliances
- 20mm stone benchtops to kitchen
- Quality chrome or matt black tapware, throughout
- Quality Dulux paint
- 25 Year Structural Guarantee & 12 Month Maintenance
- National Broadband Network Connection
- Recycled Water connection