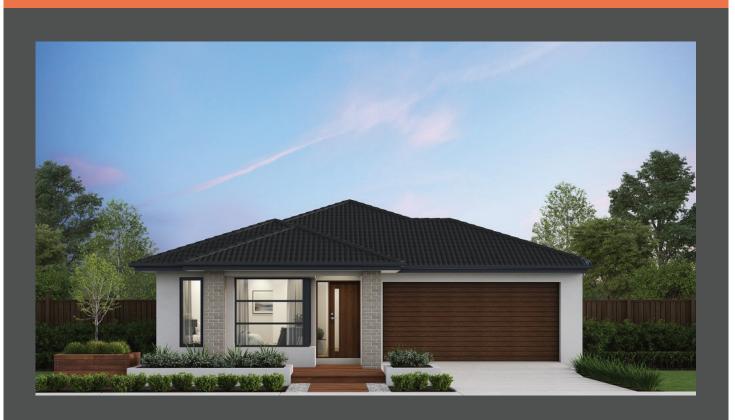

# Lennox 20 Contempo façade. Fixed price \$685,000\*

### Lot 43817 Lagoon Avenue, Mickleham Highlands Estate

| 330m <sup>2</sup>    |
|----------------------|
| 181.15m <sup>2</sup> |
|                      |

- Fixed site costs
- Contempo facade included
- 7-Star energy rating
- Double glazed thermally broken awning windows
- Quality flooring throughout
- 2400mm high ceilings
- 900mm Westinghouse kitchen appliances
- 20mm stone benchtops to kitchen
- Quality chrome or matt black tapware, throughout
- Quality Dulux paint
- 25 Year Structural Guarantee & 12 Month Maintenance
- National Broadband Network Connection
- Recycled Water connection