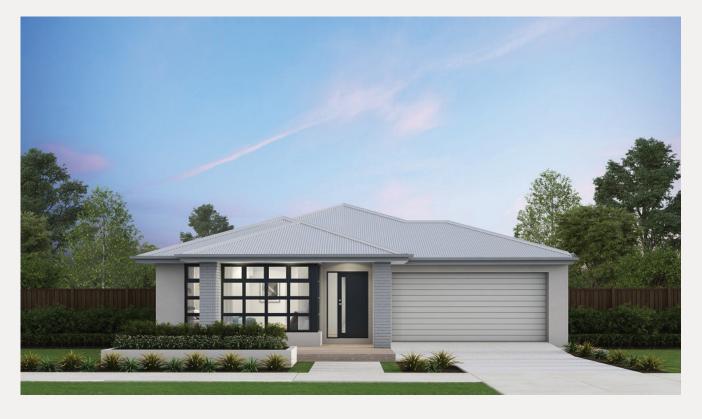

# Oslo 24 Tribeca façade. Fixed price \$699,500\*

[ 4 년 2 음 2

## Land size:

| Land size: | 448m <sup>2</sup>    |
|------------|----------------------|
| Home size  | 225.08m <sup>2</sup> |
|            |                      |

- Tribeca facade included
- 7-Star energy rating
- Fixed site costs
- Double glazed thermally broken awning windows
- 3.5kW solar PV system
- Quality floor coverings throughout
- 2550mm high ceilings to ground floor .
- LED downlights to entry, kitchen and living
- Soft closers to draws and doors
- . ILVE 900mm wide oven, cooktop and rangehood
- Overhead kitchen cupboards adjacent to rangehood
- 40mm stone kitchen benchtops
- 20mm stone bathroom benchtops
- Quality Caroma basins and tapware
- 12 month maintenance period & 25 year structural guarantee
- NBN Connection