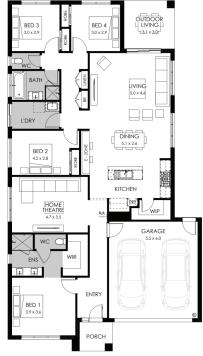

## Land size:

| Land size: | 448m <sup>2</sup>    |
|------------|----------------------|
| Home size  | 225.08m <sup>2</sup> |
|            |                      |

- Tribeca facade included
- 7-Star energy rating
- Fixed site costs
- Double glazed thermally broken awning windows
- 3.5kW solar PV system
- Quality floor coverings throughout
- 2550mm high ceilings to ground floor .
- LED downlights to entry, kitchen and living
- Soft closers to draws and doors
- . ILVE 900mm wide oven, cooktop and rangehood
- Overhead kitchen cupboards adjacent to rangehood
- 40mm stone kitchen benchtops
- 20mm stone bathroom benchtops
- Quality Caroma basins and tapware
- 12 month maintenance period & 25 year structural guarantee
- NBN Connection