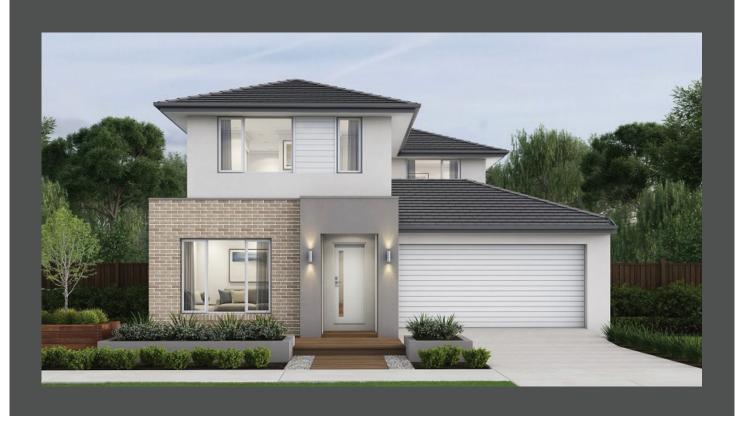

## **Elements**

by Boutique Homes

Lexington 33 Soho façade. Fixed price \$851,000\*

## Lot 151 Alexander Boulevard, Clyde North Northside Estate

 Land size:
 343m²

 Home size
 305.29m²

- Fixed site costs
- Soho facade included
- 7-Star energy rating
- Double glazed thermally broken awning windows
- Quality flooring throughout
- 2400mm high ceilings
- 900mm Westinghouse kitchen appliances
- 20mm stone benchtops to kitchen
- Quality chrome or matt black tapware, throughout
- Quality Dulux paint
- 25 Year Structural Guarantee & 12 Month Maintenance
- NBN Fibre Optic Connection
- · Recycled Water Connection