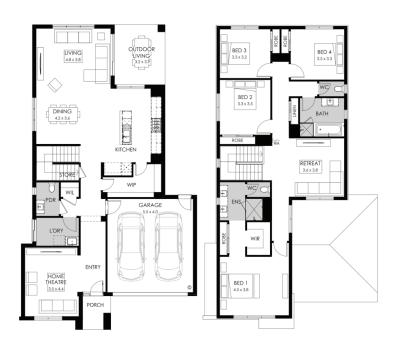

## Lot 151 Alexander Boulevard, Clyde North Northside Estate

 Land size:
 343m²

 Home size
 305.29m²

- Fixed site costs
- Soho facade included
- 7-Star energy rating
- Double glazed thermally broken awning windows
- Quality flooring throughout
- 2400mm high ceilings
- 900mm Westinghouse kitchen appliances
- 20mm stone benchtops to kitchen
- Quality chrome or matt black tapware, throughout
- Quality Dulux paint
- 25 Year Structural Guarantee & 12 Month Maintenance
- NBN Fibre Optic Connection
- · Recycled Water Connection