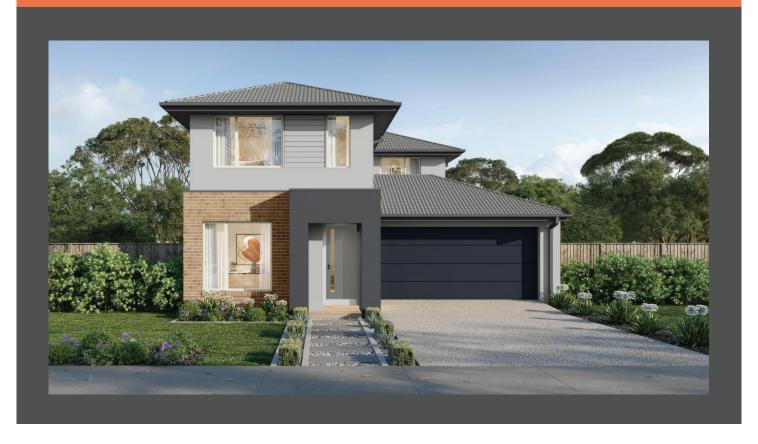

## **Elements**

by Boutique Homes

Hudson 22 Soho façade. Fixed price \$677,600\*

## Lot 1209 Mollyan Avenue, Charlemont Glenlee Estate

 Land size:
 360m²

 Home size
 197.12m²

- · Fixed site costs
- Soho facade included
- 7-Star energy rating
- Double glazed thermally broken awning windows
- Quality flooring throughout
- 2400mm high ceilings
- 900mm Westinghouse kitchen appliances
- 20mm stone benchtops to kitchen
- Quality chrome or matt black tapware, throughout
- Quality Dulux paint
- 25 Year Structural Guarantee & 12 Month Maintenance
- NBN Connection
- · Recycled Water Connection