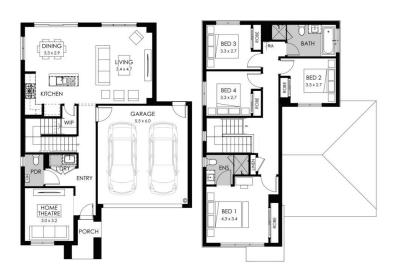

## Lot 1209 Mollyan Avenue, Charlemont Glenlee Estate

 Land size:
 360m²

 Home size
 197.12m²

- · Fixed site costs
- Soho facade included
- 7-Star energy rating
- Double glazed thermally broken awning windows
- Quality flooring throughout
- 2400mm high ceilings
- 900mm Westinghouse kitchen appliances
- 20mm stone benchtops to kitchen
- Quality chrome or matt black tapware, throughout
- Quality Dulux paint
- 25 Year Structural Guarantee & 12 Month Maintenance
- NBN Connection
- · Recycled Water Connection