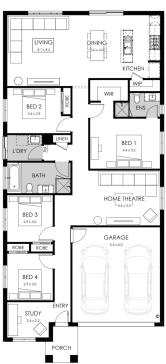

## Brooklyn 22 Modern façade. Fixed price \$512,800\*

4 2 2 2

## Lot 1 Sheoak Court, Colac Lakeside Estate

 Land size:
 392m²

 Home size
 206.47m²

- · Fixed site costs
- Modern facade included
- 7-Star energy rating
- Double glazed thermally broken awning windows
- Quality flooring throughout
- 2400mm high ceilings
- 900mm Westinghouse kitchen appliances
- 20mm stone benchtops to kitchen
- Quality chrome or matt black tapware, throughout
- Quality Dulux paint
- 25 Year Structural Guarantee & 12 Month Maintenance
- NBN Fibre Optic Connection