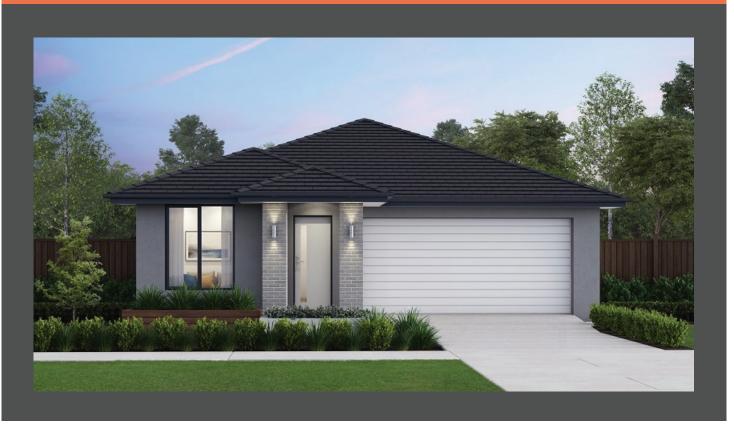

## Brooklyn 22 Modern façade. Fixed price \$512,800\*

4 2 2 2

## Lot 1 Sheoak Court, Colac Lakeside Estate

 Land size:
 392m²

 Home size
 206.47m²

- · Fixed site costs
- Modern facade included
- 7-Star energy rating
- Double glazed thermally broken awning windows
- Quality flooring throughout
- 2400mm high ceilings
- 900mm Westinghouse kitchen appliances
- 20mm stone benchtops to kitchen
- Quality chrome or matt black tapware, throughout
- Quality Dulux paint
- 25 Year Structural Guarantee & 12 Month Maintenance
- NBN Fibre Optic Connection