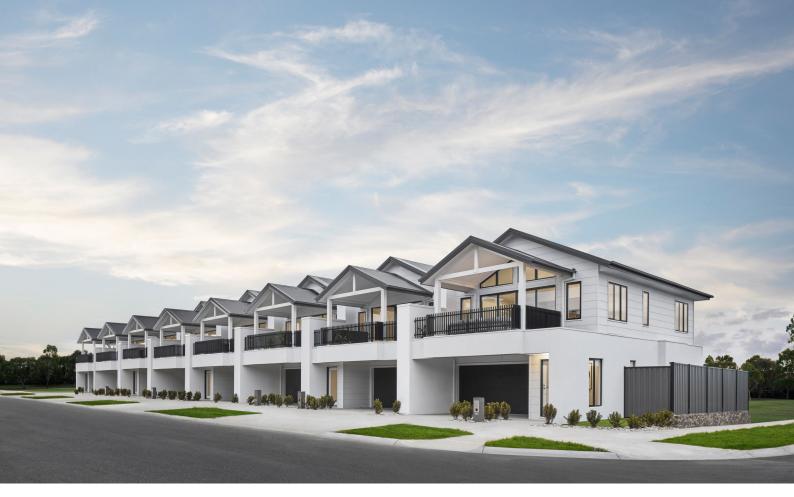

## Barwon 20

## Fixed Price **\$724,900**

Lot 3 Hargreaves Street, Portarlington Panorama

Land size: 147m2

- Architectural Bayview façade
- Heating & Cooling
- **Double Glazing**
- Exposed aggregate outdoor paving
- Crystalline silica-free benchtops
- 2550mm high ceilings
- LED lights
- Roller blinds
- 900mm wide ILVE appliances
- Soft closers to all kitchen, laundry and vanity drawers & doors
- 25 Year Structural Guarantee
- 12 Month Maintenance

## Call Boutique Homes 9008 7470 Or email enquiries@boutiquehomes.com.au

boutiquehomes.com.au

Image used is an artist impression for illustrative purposes only and may show decorative items not included in the price. Further terms and conditions apply to this offer including with respect to the price, for the full terms and conditions please visit http://www.boutiquehomes.com.au/disclaimer.