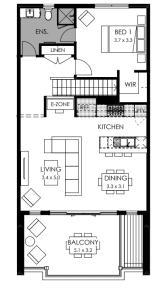

ves Street, Portarlington Panorama

Land size: 147m2



- Architectural Bayview façade
- Heating & Cooling
- **Double Glazing**
- Exposed aggregate outdoor paving
- Crystalline silica-free benchtops
- 2550mm high ceilings
- LED lights
- Roller blinds
- 900mm wide ILVE appliances
- Soft closers to all kitchen, laundry and vanity drawers & doors
- 25 Year Structural Guarantee
- 12 Month Maintenance

## Call Boutique Homes 9008 7470 Or email enquiries@boutiquehomes.com.au

boutiquehomes.com.au

Image used is an artist impression for illustrative purposes only and may show decorative items not included in the price. Further terms and conditions apply to this offer including with respect to the price, for the full terms and conditions please visit http://www.boutiquehomes.com.au/disclaimer.





Ground floor

First floor