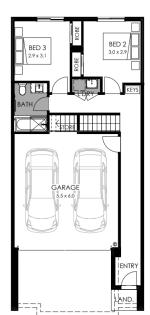

eaves Street, Portarlington Panorama

Land size: 147m2



- Architectural Bayview façade
- Heating & Cooling
- **Double Glazing**
- Exposed aggregate outdoor paving
- Crystalline silica-free benchtops
- 2550mm high ceilings
- LED lights
- Roller blinds
- 900mm wide ILVE appliances
- Soft closers to all kitchen, laundry and vanity drawers & doors
- 25 Year Structural Guarantee
- 12 Month Maintenance

## Call Boutique Homes 9008 7470 Or email enquiries@boutiquehomes.com.au

boutiquehomes.com.au

Image used is an artist impression for illustrative purposes only and may show decorative items not included in the price. Further terms and conditions apply to this offer including with respect to the price, for the full terms and conditions please visit http://www.boutiquehomes.com.au/disclaimer.





Ground floor

First floor