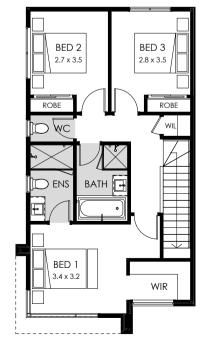

# Eden.

### 18a 🕮 4 🕂 3 🚍 2

### Specifications

| Total area | 171.10m² / 18.42sq |
|------------|--------------------|
| Lots       | 1611, 1615         |

Garage

First floor