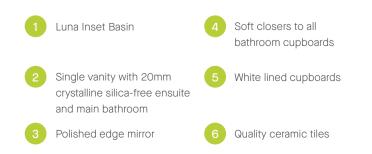

### Standard bathroom inclusions

- Vivas Basin Mixer
- Pin Multifunction Rail Shower
- Stylus Prima II Toilet Suite

### Upgrade options

 Matt black fittings (refer to selections brochure)