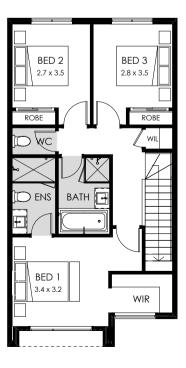

### Specifications

| Total area | 171.10m² / 18.42sq |
|------------|--------------------|
| Lots       | 1611, 1615         |

Garage

First floor

### Specifications

| Total area | 170.97m² / 18.40sq |  |  |
|------------|--------------------|--|--|
| Lots       | 1612, 1613, 1614   |  |  |

Garage

Ground floor

First floor