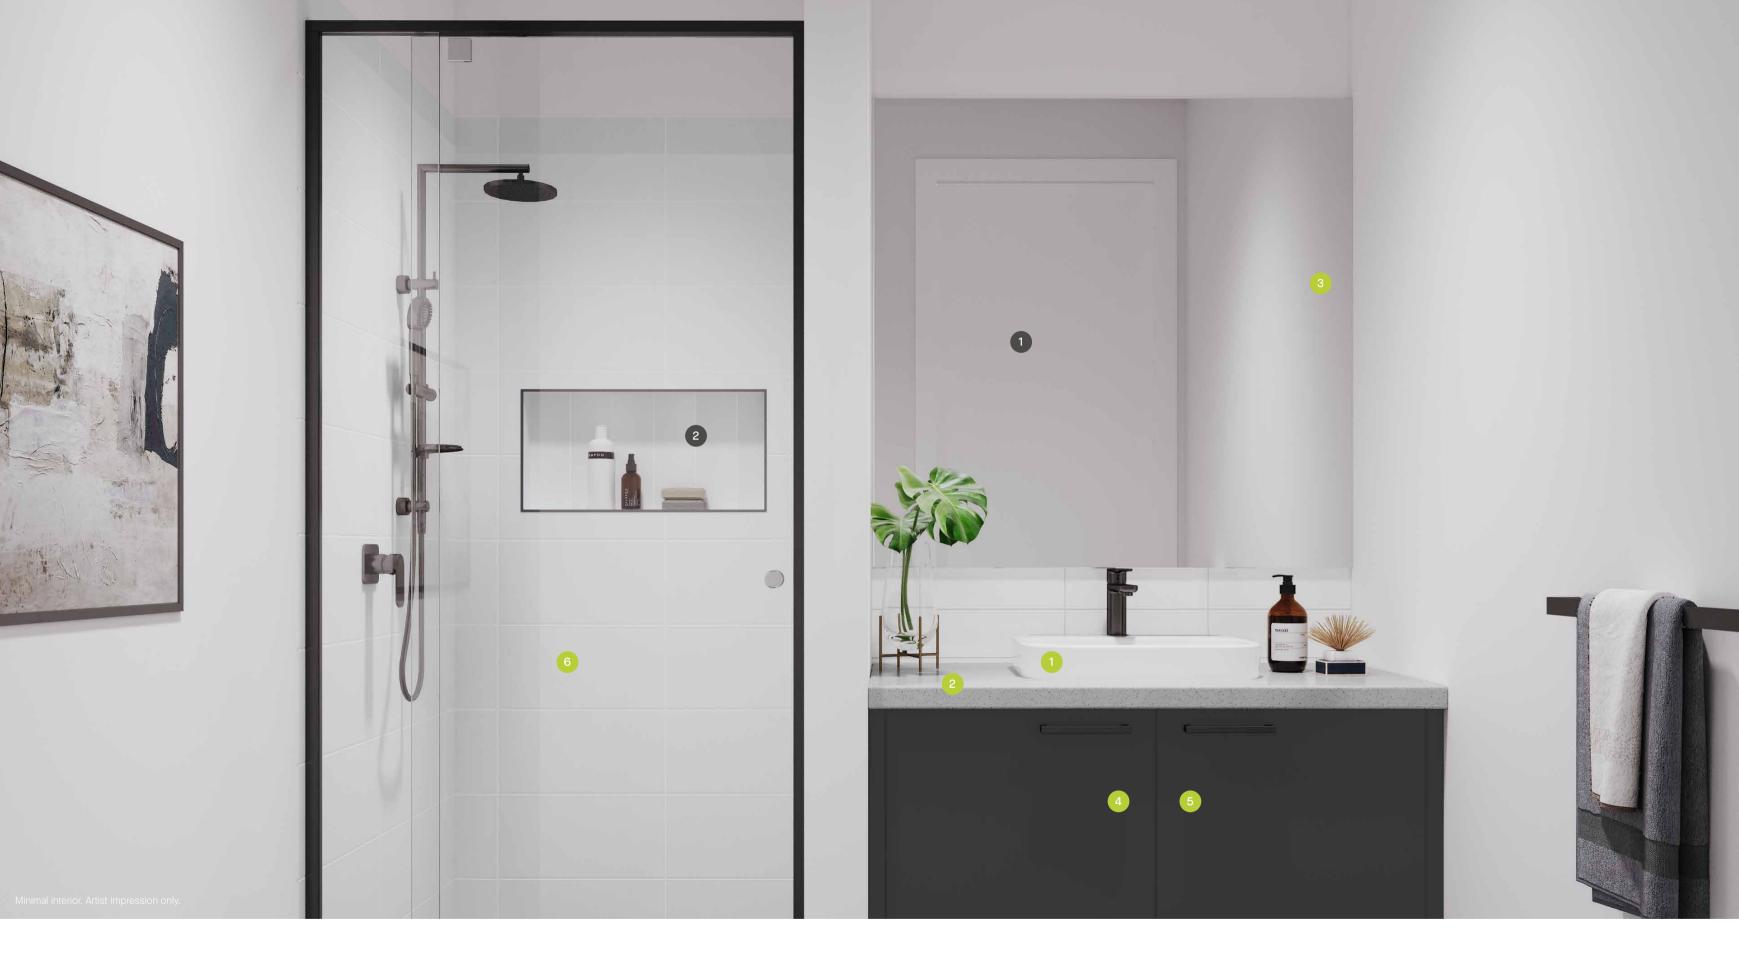

### Standard bathroom inclusions

- Vivas Basin Mixer
- Pin Multifunction Rail Shower
- Stylus Prima II Toilet Suite

### Upgrade options

 Matt black fittings (refer to selections brochure)