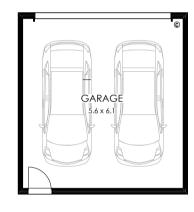

# Eden.

### 18a 🕮 4 🕂 3 🚍 2

### Specifications

| Total area | 171.10m² / 18.42sq |
|------------|--------------------|
| Lots       | 1611, 1615         |

Garage

First floor