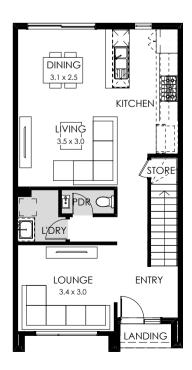

# 18b ≡ 3 d 2.5 ⊜ 2

### Specifications

| Total area | 170.97m² / 18.40sq |  |  |
|------------|--------------------|--|--|
| Lots       | 1612, 1613, 1614   |  |  |

Garage

Ground floor

First floor