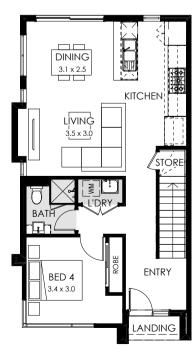

# Eden.

### 18a 🕮 4 🕂 3 🚍 2

### Specifications

| Total area | 171.10m² / 18.42sq |
|------------|--------------------|
| Lots       | 1611, 1615         |

Garage

First floor