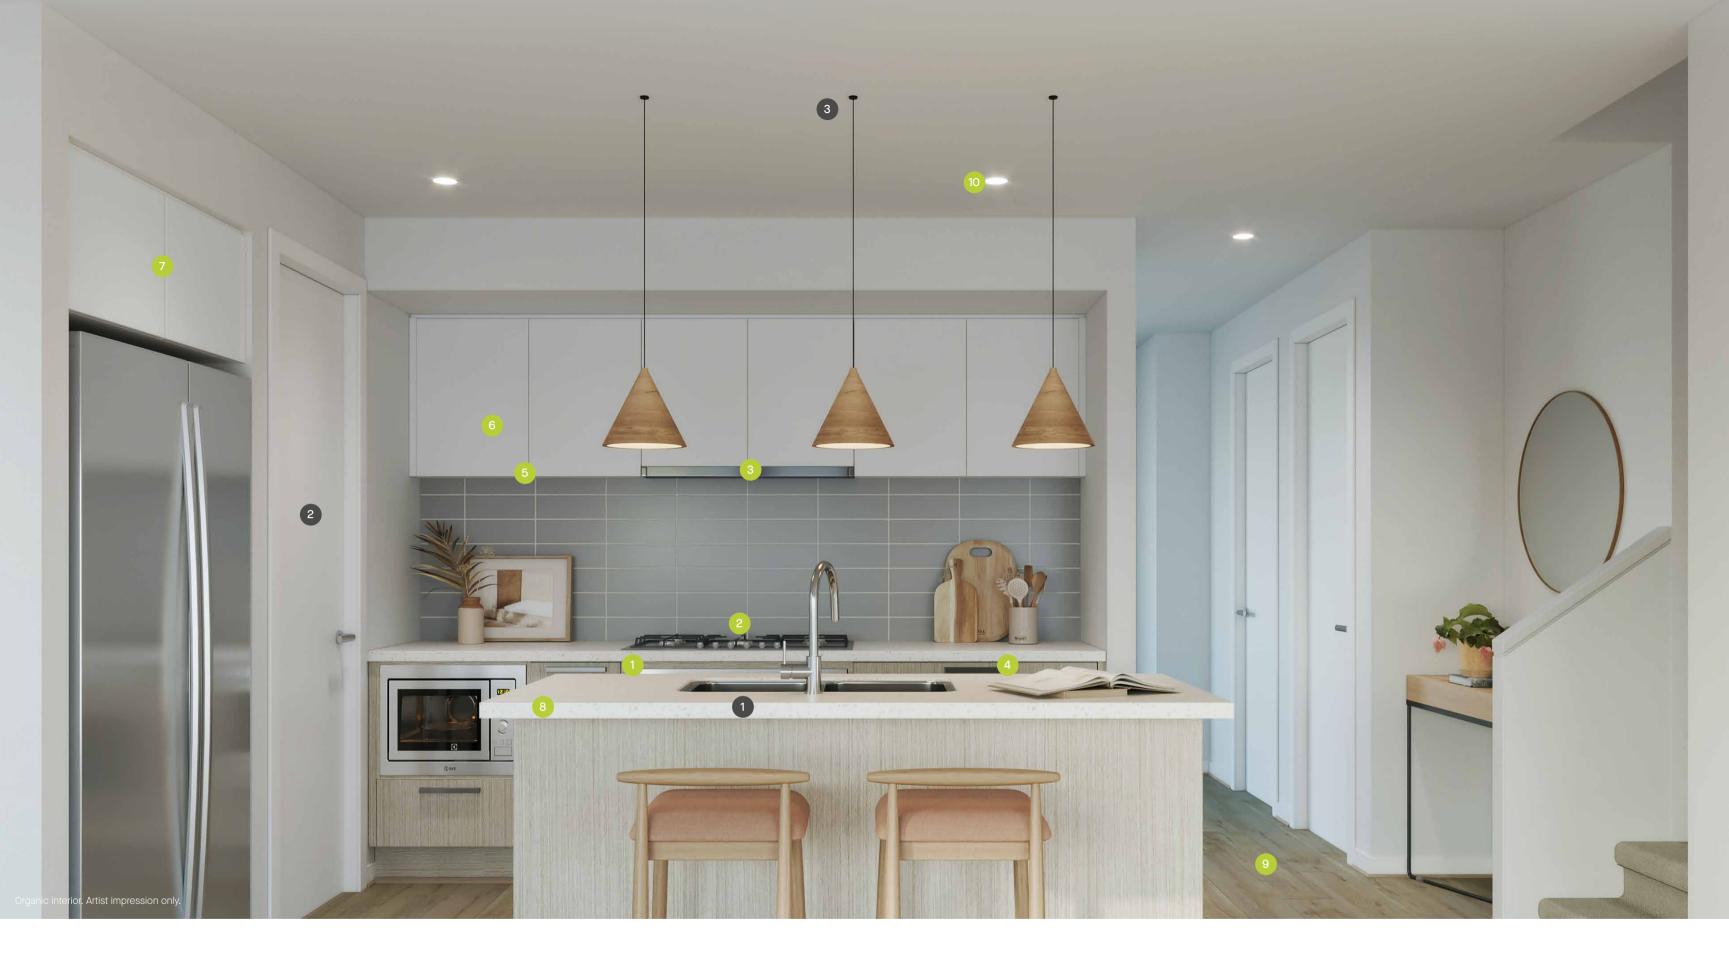

### Standard kitchen inclusions

Gas Cooktop

6 Soft closers to all kitchen drawers and cupboards

overhead cabinets

5 Finger pull to

7 Overhead cupboards either side of rangehood and above fridge space

9 Quality floor coverings

10 LED downlights to

plan living area

kitchen, entry and open

• Poseidon Sink Mixer Chrome

### Kitchen upgrade options

• Double Bowl Insert Sink

1 Undermount sink upgrade

2 Internal doors upgrade

- 3 Provision for future installation of pendant lights
- Matt black fittings (refer to selections brochure)