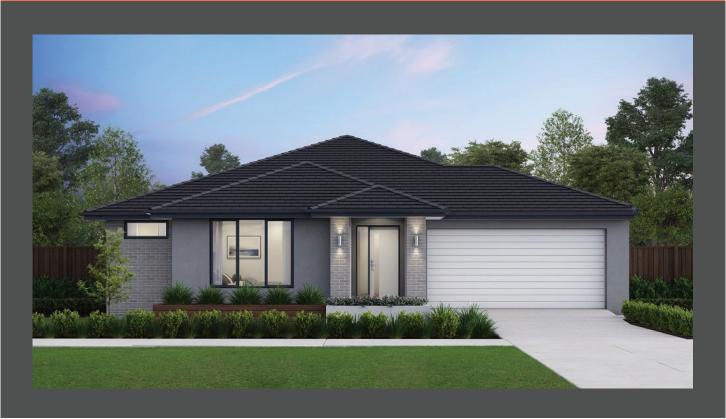

Madison 27 Modern façade. Fixed price \$846,800\*

## Lot 3342 Hatter Mews, Officer Arcadia Estate

| Land size: | 448m <sup>2</sup>           |
|------------|-----------------------------|
| Home size  | <b>254.81m</b> <sup>2</sup> |

- · Fixed site costs
- Modern facade included
- 7-Star energy rating
- Double glazed thermally broken awning windows
- Quality flooring throughout
- 2400mm high ceilings
- 900mm Westinghouse kitchen appliances
- 20mm stone benchtops to kitchen
- Quality chrome or matt black tapware, throughout
- Quality Dulux paint
- 25 Year Structural Guarantee & 12 Month Maintenance
- Fibre Optic Network Connection
- Recycled water connection