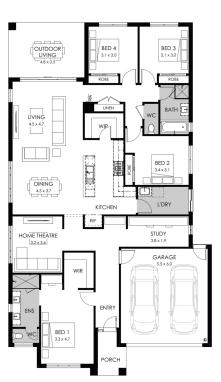

## Lot 3342 Hatter Mews, Officer Arcadia Estate

| Land size: | 448m <sup>2</sup>           |
|------------|-----------------------------|
| Home size  | <b>254.81m</b> <sup>2</sup> |

- · Fixed site costs
- Modern facade included
- 7-Star energy rating
- Double glazed thermally broken awning windows
- Quality flooring throughout
- 2400mm high ceilings
- 900mm Westinghouse kitchen appliances
- 20mm stone benchtops to kitchen
- Quality chrome or matt black tapware, throughout
- Quality Dulux paint
- 25 Year Structural Guarantee & 12 Month Maintenance
- Fibre Optic Network Connection
- Recycled water connection