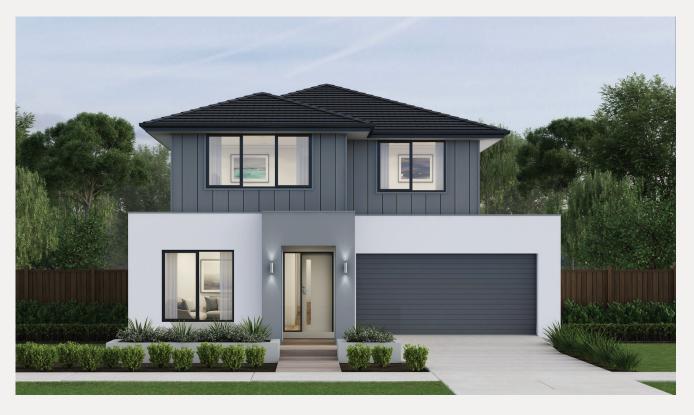

# Airlie 40 Como façade. Fixed price \$1,045,900\*

요 순 2 ₿ 2

### Lot 615 Rockbank Road, Clyde North Berwick Waters Estate

Land size: 370.11m<sup>2</sup> Home size

- Como facade included
- 7-Star energy rating
- Fixed site costs
- Double glazed thermally broken awning windows
- Quality floor coverings throughout
- 2550mm high ceilings to ground floor
- LED downlights to entry, kitchen and living .
- Soft closers to draws and doors
- ILVE 900mm wide oven, cooktop and rangehood
- . Overhead kitchen cupboards adjacent to rangehood
- 40mm stone kitchen benchtops
- 20mm stone bathroom benchtops
- Quality Caroma basins and tapware
- 12 month maintenance period & 25 year structural guarantee
- Opticomm Fibre Optic Connection
- Recycled Water Connection