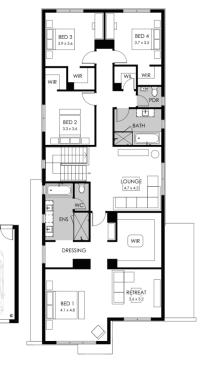

y and may show decorative items not included in the price shown including path, fencing, landscaping, coach lights and furnishings. The price is based on developer supplied engineering plans and plans of subdivision and final pricing may vary if actual site conditions differ to those shown in these developer supplied engineering plans and building dimensions may vary from the illustration and the details shown. The price does not include transfer duty, settlement costs, community infrastructure levies imposed or any other fees or disburgements associated with the settlement of the land. Additions to the contract may be required in order to comply with Council and Regulatory Authority requirements which may also affect the price. Pricing subject to change without notice.

400m<sup>2</sup>



GARAGE

LOUNGE 3.5 x 4.4

## berwickwaters::