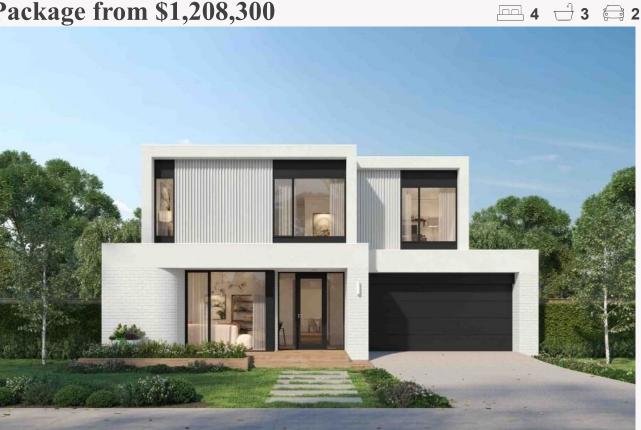

Pasadena 45 Arc façade.

Package from \$1,208,300

## Lot 10 Solera Court, Maiden Gully, Monsants Estate.

Land size: 1500m<sup>2</sup> 412.00m<sup>2</sup> Home Size:

- Stunning façade included
- Double glazed thermally broken awning windows
- Quality floor coverings throughout 2550mm high ceilings to ground floor
- · LED downlights to entry, kitchen and living
- · Soft closers to all kitchen, laundry, vanity drawers and doors
- ILVE 900mm wide oven, cooktop and rangehood
- 40mm Caesarstone kitchen benchtops
- 20mm Caesarstone to bathroom benchtops
- · Quality Caroma basins and tapware
- · Overhead cupboards adjacent to rangehood
- Tiled splashback
- 7-Star Energy rating
- 25 Year Structural Guarantee
- 12 Year Maintenance