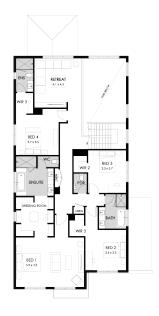

## Lot 10 Solera Court, Maiden Gully, Monsants Estate.

Land size: 1500m<sup>2</sup> 412.00m<sup>2</sup> Home Size:

- Stunning façade included
- Double glazed thermally broken awning windows
- Quality floor coverings throughout 2550mm high ceilings to ground floor
- · LED downlights to entry, kitchen and living
- · Soft closers to all kitchen, laundry, vanity drawers and doors
- ILVE 900mm wide oven, cooktop and rangehood
- 40mm Caesarstone kitchen benchtops
- 20mm Caesarstone to bathroom benchtops
- · Quality Caroma basins and tapware
- · Overhead cupboards adjacent to rangehood
- Tiled splashback
- 7-Star Energy rating
- 25 Year Structural Guarantee
- 12 Year Maintenance