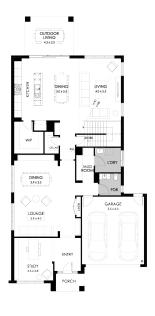

## Lot 10 Solera Court, Maiden Gully, Monsants Estate.

Land size: 1500m<sup>2</sup> 412.00m<sup>2</sup> Home Size:

- Stunning façade included
- Double glazed thermally broken awning windows
- Quality floor coverings throughout 2550mm high ceilings to ground floor
- · LED downlights to entry, kitchen and living
- · Soft closers to all kitchen, laundry, vanity drawers and doors
- ILVE 900mm wide oven, cooktop and rangehood
- 40mm Caesarstone kitchen benchtops
- 20mm Caesarstone to bathroom benchtops
- · Quality Caroma basins and tapware
- · Overhead cupboards adjacent to rangehood
- Tiled splashback
- 7-Star Energy rating
- 25 Year Structural Guarantee
- 12 Year Maintenance