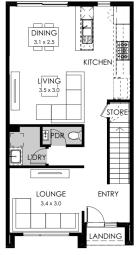

## Eden 18

Lot 637 Melaleuca Street, Banksia - Armstrong Creek

Land size: 150m2

- Architectural Aspen façade
- Heating & Cooling
- Double Glazing
- Exposed aggregate outdoor paving
- Crystalline silica-free benchtops
- 2550mm high ceilings
- LED lights
- Roller blinds
- 900mm wide ILVE appliances
- Soft closers to all kitchen, laundry and vanity drawers & doors
- 25 Year Structural Guarantee
- 12 Month Maintenance