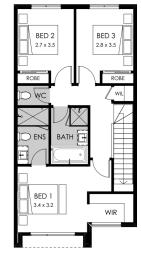

## Eden 18

Lot 637 Melaleuca Street, Banksia - Armstrong Creek

Land size: 150m2

- Architectural Aspen façade
- Heating & Cooling
- Double Glazing
- Exposed aggregate outdoor paving
- Crystalline silica-free benchtops
- 2550mm high ceilings
- LED lights
- Roller blinds
- 900mm wide ILVE appliances
- Soft closers to all kitchen, laundry and vanity drawers & doors
- 25 Year Structural Guarantee
- 12 Month Maintenance