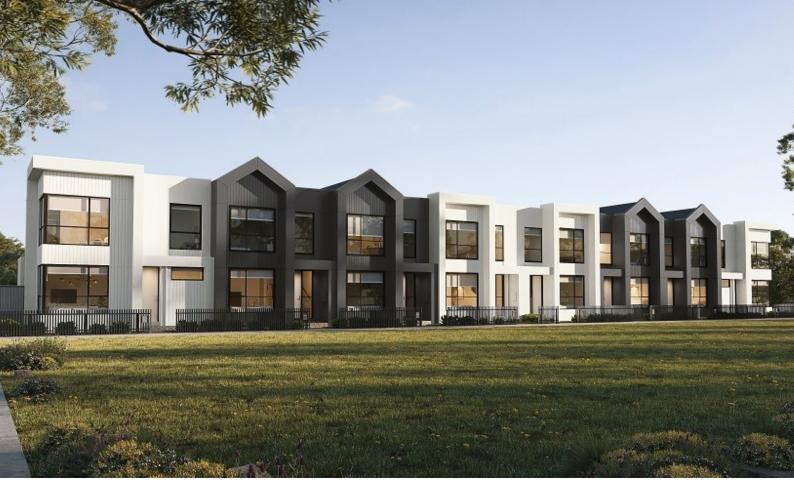

## Eden 18

Lot 637 Melaleuca Street, Banksia - Armstrong Creek

Land size: 150m2

- Architectural Aspen façade
- Heating & Cooling
- Double Glazing
- Exposed aggregate outdoor paving
- Crystalline silica-free benchtops
- 2550mm high ceilings
- LED lights
- Roller blinds
- 900mm wide ILVE appliances
- Soft closers to all kitchen, laundry and vanity drawers & doors
- 25 Year Structural Guarantee
- 12 Month Maintenance

## Fixed Price **\$554,900**

Image used is an artist impression for illustrative purposes only and may show decorative items not included in the price. Please ask your New Home Consultant for detailed home design specific drawings, full extent of inclusions, features, pricing, and specifications of your preferred home design and/or façade. Further terms and conditions apply to this offer including with respect to the price, for the full terms and conditions please visit https://www.boutiquehomes.com.au/terms-conditions/