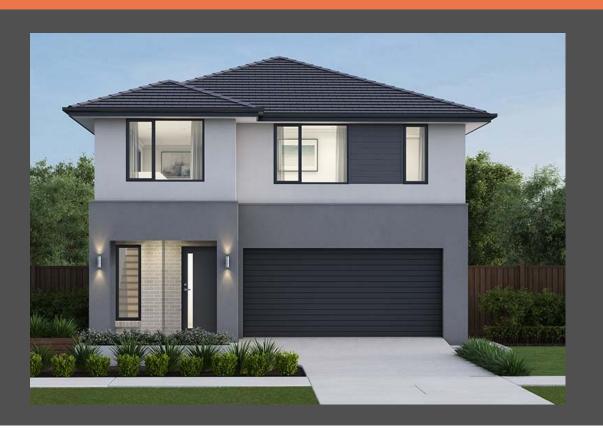

Midtown 26 Soho façade. Package from \$687,700

## Lot 313 Snows Hill Avenue, Warragul, Crownlea Estate

| Land size: | 442m <sup>2</sup>         |
|------------|---------------------------|
| Home Size: | <b>240</b> m <sup>2</sup> |

- Stylish Soho facade
- Thermally Broken windows (including sliding doors)
- Quality flooring throughout
- 2400mm high ceilings
- 900mm Westinghouse kitchen appliances
- 20mm stone benchtops to kitchen
- Quality chrome or matt black tapware, throughout
- Quality Dulux paint
- Site cost allowance
- Developer guidelines
- · 25 Year Structural Guarantee
- 12 Month Maintenance
- 7 Star energy rating

## Tania Hogan 0419 846 426 | tania@boutiquehomes.com.au

Price based on floorplan & façade shown and on builder's preferred sitting. Image used is an artist impression for illustrative purposes only and shows 2400mm high ceilings plus decorative items not included in the price shown including path, feroning, landscaping, coach lights and furnishings. "From pricing contains an allowance for site costs, council and developer requirements and is subject to change. Block and building dimensions may vary from the illustration and the details shown. For more information on the pricing and specification of this home places contact a New Homes Consultant. ABN Group Victoria has permission of the owner of the land to adverte the the and to adverte the land to adverte the the and to adverte the the and to adverte the land to adverte the the adverte with the set therment of the land. The price does not include transfer duty, settlement costs, community infrastructure levies imposed or any other fees or disbursements associated with the settlement of the land.