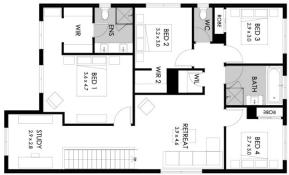

## Lot 313 Snows Hill Avenue, Warragul, Crownlea Estate

| Land size: | 442m <sup>2</sup>         |
|------------|---------------------------|
| Home Size: | <b>240</b> m <sup>2</sup> |

- Stylish Soho facade
- Thermally Broken windows (including sliding doors)
- Quality flooring throughout
- 2400mm high ceilings
- 900mm Westinghouse kitchen appliances
- 20mm stone benchtops to kitchen
- Quality chrome or matt black tapware, throughout
- Quality Dulux paint
- Site cost allowance
- Developer guidelines
- · 25 Year Structural Guarantee
- 12 Month Maintenance
- 7 Star energy rating