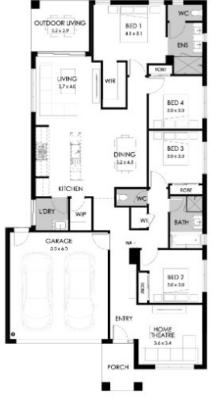

## Havana 23

## Package price from \$655,400

Lot 120 Cattlemans Drive, Warragul—Lillifield Estate

Land size: 444m2

- Cape façade included
- Double glazing (including sliding doors)
- Quality floor coverings throughout
- 2550mm high ceilings to ground floor
- LED downlights to entry, kitchen and living
- Soft closers to all Kitchen, Laundry, vanity drawers and doors
- ILVE 900mm wide oven, cooktop and rangehood
- 40mm Caesarstone kitchen benchtops
- 20mm Caesarstone to bathroom benchtops
- Quality Caroma basins and tapware
- Overhead cupboards adjacent to rangehood
- Tiled splashback
- 25 Year Structural Guarantee
- 12 Year Maintenance