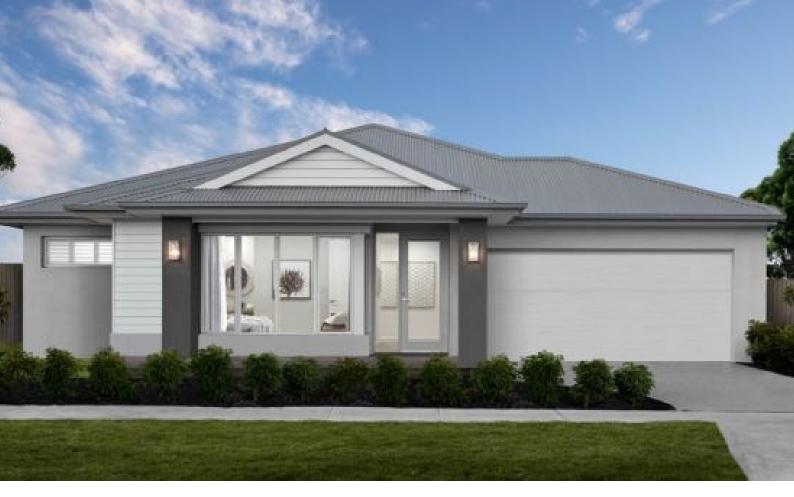

## Havana 23

## Package price from \$655,400

Lot 120 Cattlemans Drive, Warragul—Lillifield Estate

Land size: 444m2

- Cape façade included
- Double glazing (including sliding doors)
- Quality floor coverings throughout
- 2550mm high ceilings to ground floor
- LED downlights to entry, kitchen and living
- Soft closers to all Kitchen, Laundry, vanity drawers and doors
- ILVE 900mm wide oven, cooktop and rangehood
- 40mm Caesarstone kitchen benchtops
- 20mm Caesarstone to bathroom benchtops
- Quality Caroma basins and tapware
- Overhead cupboards adjacent to rangehood
- Tiled splashback
- 25 Year Structural Guarantee
- 12 Year Maintenance

## Call Tania Hogan | 0419 846 426 Or email tania@boutiquehomes.com.au boutiquehomes.com.au

Image used is an artist impression for illustrative purposes only and may show decorative items not included in the price. Further terms and conditions apply to this offer including with respect to the price, for the full terms and conditions please visit http://www.boutiquehomes.com.au/disclaimer.