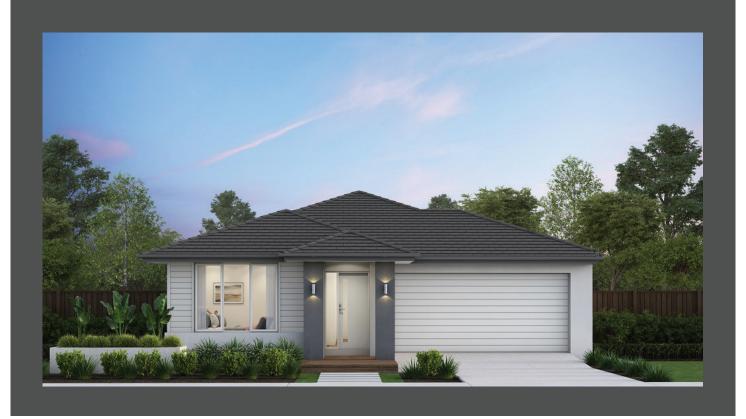

## Lennox 20 Metro façade. Fixed price \$550,300\*

## Lot 852 Coffey Street, Huntly Provenance Estate

 Land size:
 415m²

 Home size
 181.15m²

- Fixed site costs
- Metro facade included
- 7-Star energy rating
- Double glazed thermally broken awning windows
- Quality flooring throughout
- 2400mm high ceilings
- 900mm Westinghouse kitchen appliances
- 20mm stone benchtops to kitchen
- Quality chrome or matt black tapware, throughout
- Quality Dulux paint
- 25 Year Structural Guarantee & 12 Month Maintenance
- NBN Fibre Optic Connection