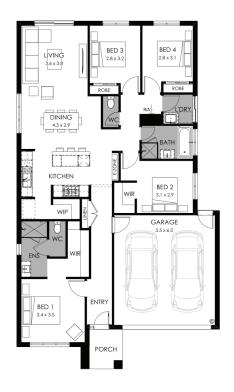

## Lot 852 Coffey Street, Huntly Provenance Estate

 Land size:
 415m²

 Home size
 181.15m²

- Fixed site costs
- Metro facade included
- 7-Star energy rating
- Double glazed thermally broken awning windows
- Quality flooring throughout
- 2400mm high ceilings
- 900mm Westinghouse kitchen appliances
- 20mm stone benchtops to kitchen
- Quality chrome or matt black tapware, throughout
- Quality Dulux paint
- 25 Year Structural Guarantee & 12 Month Maintenance
- NBN Fibre Optic Connection