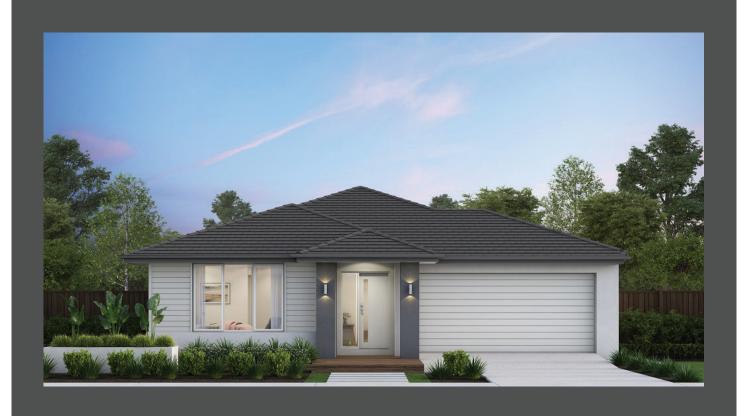

## Tribeca 28 Metro façade. Fixed price \$643,400\*

## Lot 719 Bottle Tree Road, Wonthaggi Parklands Estate

 Land size:
 448m²

 Home size
 262.99m²

- Fixed site costs
- Metro facade included
- 7-Star energy rating
- Double glazed thermally broken awning windows
- Quality flooring throughout
- 2400mm high ceilings
- 900mm Westinghouse kitchen appliances
- 20mm stone benchtops to kitchen
- Quality chrome or matt black tapware, throughout
- Quality Dulux paint
- 25 Year Structural Guarantee & 12 Month Maintenance
- NBN Fibre Optic Connection
- Water Tank 2000L