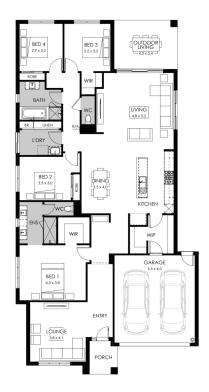

## Lot 719 Bottle Tree Road, Wonthaggi Parklands Estate

 Land size:
 448m²

 Home size
 262.99m²

- Fixed site costs
- Metro facade included
- 7-Star energy rating
- Double glazed thermally broken awning windows
- Quality flooring throughout
- 2400mm high ceilings
- 900mm Westinghouse kitchen appliances
- 20mm stone benchtops to kitchen
- Quality chrome or matt black tapware, throughout
- Quality Dulux paint
- 25 Year Structural Guarantee & 12 Month Maintenance
- NBN Fibre Optic Connection
- Water Tank 2000L