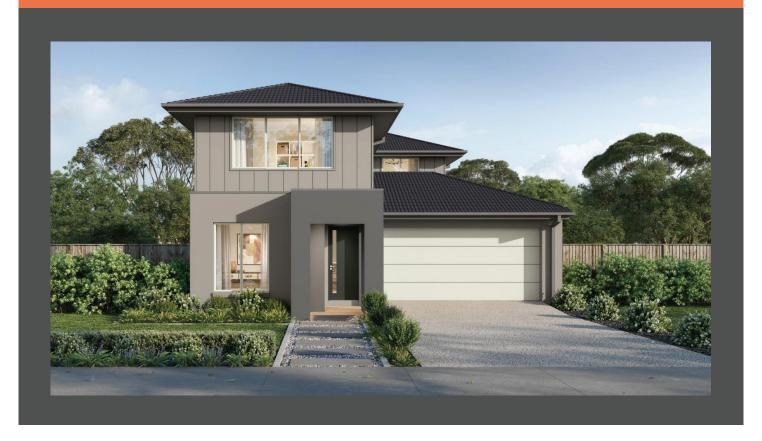

## Hudson 22 Como façade. Fixed price \$673,000\*

## Lot 703 Chromite Circuit, Weir Views Exford Waters Estate

 Land size:
 372m²

 Home size
 197.12m²

- Fixed site costs
- Como facade included
- 7-Star energy rating
- Double glazed thermally broken awning windows
- Quality flooring throughout
- 2400mm high ceilings
- 900mm Westinghouse kitchen appliances
- 20mm stone benchtops to kitchen
- Quality chrome or matt black tapware, throughout
- Quality Dulux paint
- 25 Year Structural Guarantee & 12 Month Maintenance
- Fibre Optic Connection
- · Recycled Water Connection