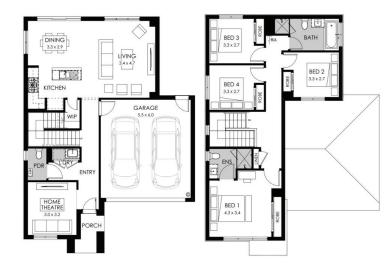

## Lot 703 Chromite Circuit, Weir Views Exford Waters Estate

 Land size:
 372m²

 Home size
 197.12m²

- Fixed site costs
- Como facade included
- 7-Star energy rating
- Double glazed thermally broken awning windows
- Quality flooring throughout
- 2400mm high ceilings
- 900mm Westinghouse kitchen appliances
- 20mm stone benchtops to kitchen
- Quality chrome or matt black tapware, throughout
- Quality Dulux paint
- 25 Year Structural Guarantee & 12 Month Maintenance
- Fibre Optic Connection
- · Recycled Water Connection