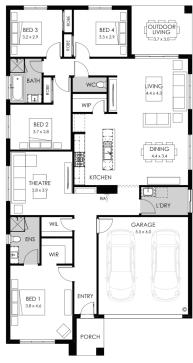

## Manhattan 25 Cape façade. Fixed price \$702,100\*

**□**4 **□**2 **□**2

## Lot 6432 Spire Crescent, Beveridge Mandalay Estate

 Land size:
 392m²

 Home size
 229.47m²

- · Fixed site costs
- Cape facade included
- 7-Star energy rating
- Double glazed thermally broken awning windows
- Quality flooring throughout
- 2400mm high ceilings
- 900mm Westinghouse kitchen appliances
- 20mm stone benchtops to kitchen
- Quality chrome or matt black tapware, throughout
- Quality Dulux paint
- 25 Year Structural Guarantee & 12 Month Maintenance
- Fibre Optic Connection
- · Recycled Water Connection