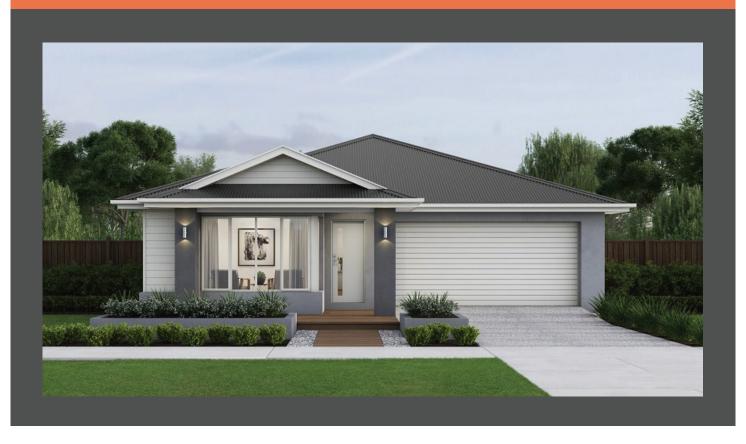

## Manhattan 25 Cape façade. Fixed price \$702,100\*

**□**4 **□**2 **□**2

## Lot 6432 Spire Crescent, Beveridge Mandalay Estate

 Land size:
 392m²

 Home size
 229.47m²

- · Fixed site costs
- Cape facade included
- 7-Star energy rating
- Double glazed thermally broken awning windows
- Quality flooring throughout
- 2400mm high ceilings
- 900mm Westinghouse kitchen appliances
- 20mm stone benchtops to kitchen
- Quality chrome or matt black tapware, throughout
- Quality Dulux paint
- 25 Year Structural Guarantee & 12 Month Maintenance
- Fibre Optic Connection
- · Recycled Water Connection