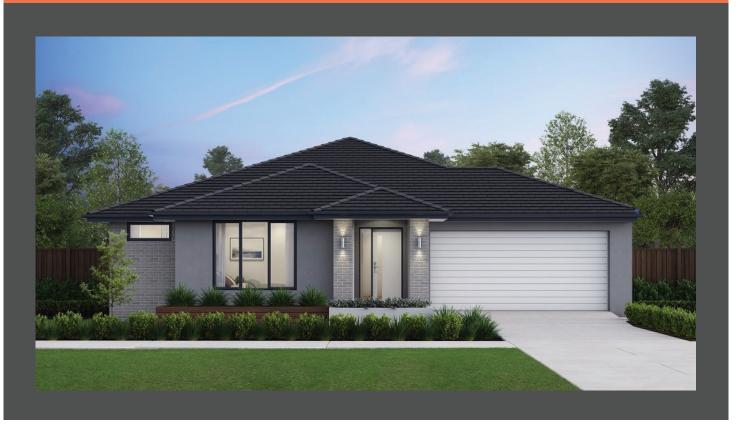

## Madison 27 Modern façade. Fixed price \$667,500\*

4 2 2 2

## Lot 233 Road B, Morwell Heartland Estate

 Land size:
 828m²

 Home size
 254.81m²

- · Fixed site costs
- Modern facade included
- 7-Star energy rating
- Double glazed thermally broken awning windows
- Quality flooring throughout
- 2400mm high ceilings
- 900mm Westinghouse kitchen appliances
- 20mm stone benchtops to kitchen
- Quality chrome or matt black tapware, throughout
- Quality Dulux paint
- 25 Year Structural Guarantee & 12 Month Maintenance
- NBN Fibre Optic Connection