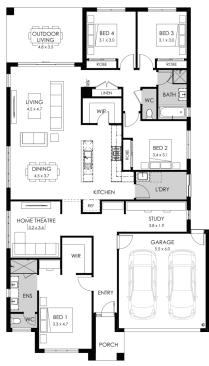

## Madison 27 Modern façade. Fixed price \$667,500\*

4 2 2 2

## Lot 233 Road B, Morwell Heartland Estate

 Land size:
 828m²

 Home size
 254.81m²

- · Fixed site costs
- Modern facade included
- 7-Star energy rating
- Double glazed thermally broken awning windows
- Quality flooring throughout
- 2400mm high ceilings
- 900mm Westinghouse kitchen appliances
- 20mm stone benchtops to kitchen
- Quality chrome or matt black tapware, throughout
- Quality Dulux paint
- 25 Year Structural Guarantee & 12 Month Maintenance
- NBN Fibre Optic Connection