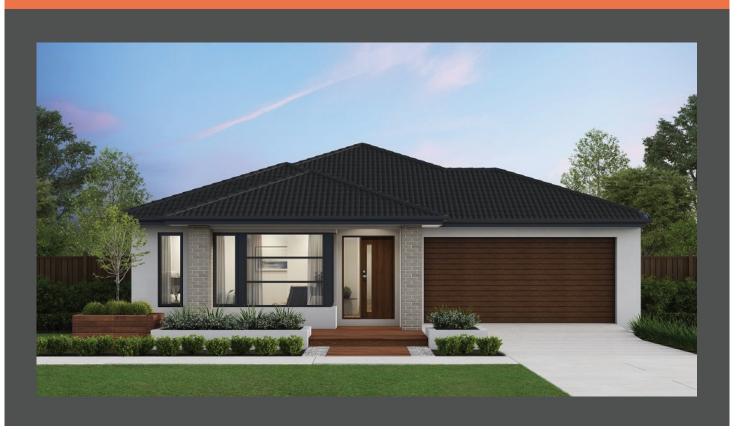

## Broadway 29 Contempo façade. Fixed price \$786,000\*

4 2 2 2

## Lot 2234 Brushtail Street, Mambourin Mambourin Estate

 Land size:
 448m²

 Home size
 266.6m²

- Fixed site costs
- Contempo facade included
- 7-Star energy rating
- Double glazed thermally broken awning windows
- Quality flooring throughout
- 2400mm high ceilings
- 900mm Westinghouse kitchen appliances
- 20mm stone benchtops to kitchen
- Quality chrome or matt black tapware, throughout
- Quality Dulux paint
- 25 Year Structural Guarantee & 12 Month Maintenance
- Opticomm Connection
- · Recycled Water Connection