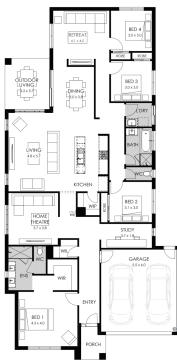

## Broadway 29 Contempo façade. Fixed price \$786,000\*

4 2 2 2

## Lot 2234 Brushtail Street, Mambourin Mambourin Estate

 Land size:
 448m²

 Home size
 266.6m²

- Fixed site costs
- Contempo facade included
- 7-Star energy rating
- Double glazed thermally broken awning windows
- Quality flooring throughout
- 2400mm high ceilings
- 900mm Westinghouse kitchen appliances
- 20mm stone benchtops to kitchen
- Quality chrome or matt black tapware, throughout
- Quality Dulux paint
- 25 Year Structural Guarantee & 12 Month Maintenance
- Opticomm Connection
- · Recycled Water Connection