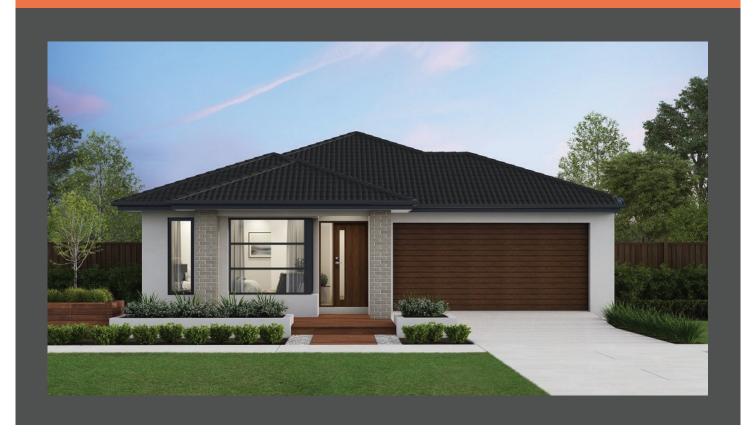

## Madison 24 Contempo façade. Fixed price \$680,000\*

## Lot 2177 Thurling Parade, Lucas Lucas Estate

 Land size:
 448m²

 Home size
 222.55m²

- · Fixed site costs
- Contempo facade included
- 7-Star energy rating
- Double glazed thermally broken awning windows
- Quality flooring throughout
- 2400mm high ceilings
- 900mm Westinghouse kitchen appliances
- 20mm stone benchtops to kitchen
- Quality chrome or matt black tapware, throughout
- Quality Dulux paint
- 25 Year Structural Guarantee & 12 Month Maintenance
- NBN Connection