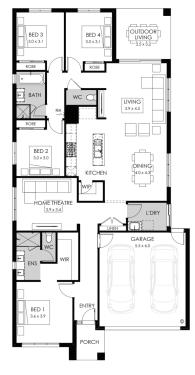

## Lot 2177 Thurling Parade, Lucas Lucas Estate

 Land size:
 448m²

 Home size
 222.55m²

- · Fixed site costs
- Contempo facade included
- 7-Star energy rating
- Double glazed thermally broken awning windows
- Quality flooring throughout
- 2400mm high ceilings
- 900mm Westinghouse kitchen appliances
- 20mm stone benchtops to kitchen
- Quality chrome or matt black tapware, throughout
- Quality Dulux paint
- 25 Year Structural Guarantee & 12 Month Maintenance
- NBN Connection