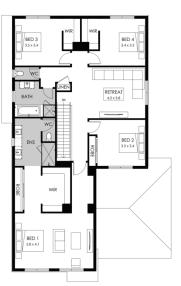

## Lot 1828 Equestrian Street, Fraser Rise Westwood - Walk Estate

 Land size:
 364m²

 Home size
 361.46m²

- · Wright facade included
- 7-Star energy rating
- Fixed site costs
- Double glazed thermally broken awning windows
- · Quality floor coverings throughout
- 2550mm high ceilings to ground floor
- LED downlights to entry, kitchen and living
- · Soft closers to draws and doors
- · ILVE 900mm wide oven, cooktop and rangehood
- Overhead kitchen cupboards adjacent to rangehood
- 40mm stone kitchen benchtops
- 20mm stone bathroom benchtops
- Quality Caroma basins and tapware
- 12 month maintenance period & 25 year structural guarantee
- Opticomm Connection
- 450mm eaves to front facade
- Awning windows to facade