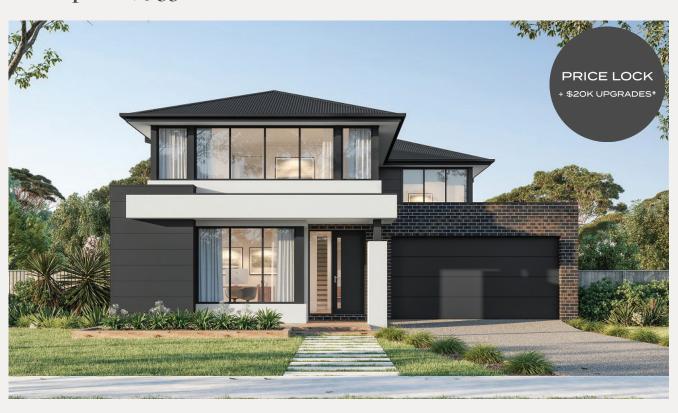

## Ascot 39 Wright façade. Fixed price \$953,600\*

## Lot 1828 Equestrian Street, Fraser Rise Westwood - Walk Estate

 Land size:
 364m²

 Home size
 361.46m²

- · Wright facade included
- 7-Star energy rating
- Fixed site costs
- Double glazed thermally broken awning windows
- · Quality floor coverings throughout
- 2550mm high ceilings to ground floor
- LED downlights to entry, kitchen and living
- · Soft closers to draws and doors
- · ILVE 900mm wide oven, cooktop and rangehood
- Overhead kitchen cupboards adjacent to rangehood
- 40mm stone kitchen benchtops
- 20mm stone bathroom benchtops
- Quality Caroma basins and tapware
- 12 month maintenance period & 25 year structural guarantee
- Opticomm Connection
- 450mm eaves to front facade
- Awning windows to facade