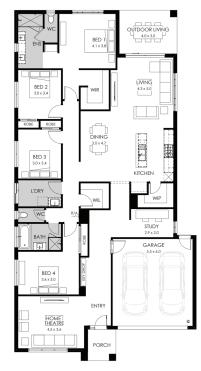

## Lot 1449 Snowbird Road, Delacombe Winterfield Estate

 Land size:
 507m²

 Home size
 265.58m²

- Fixed site costs
- Cape facade included
- 7-Star energy rating
- Double glazed thermally broken awning windows
- Quality flooring throughout
- 2400mm high ceilings
- 900mm Westinghouse kitchen appliances
- 20mm stone benchtops to kitchen
- Quality chrome or matt black tapware, throughout
- Quality Dulux paint
- 25 Year Structural Guarantee & 12 Month Maintenance
- NBN Fibre Optic Connection
- 2000L Water Tank