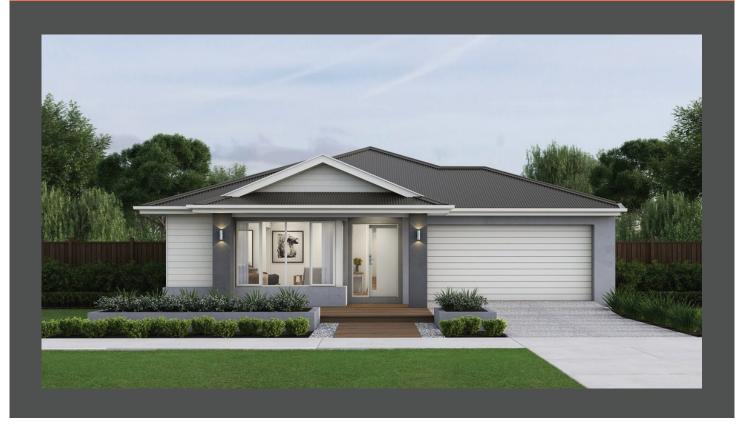

## **Elements**

by Boutique Homes

Liberty 29 Cape façade. Fixed price \$684,500\*

4 2 2 2

## Lot 1449 Snowbird Road, Delacombe Winterfield Estate

 Land size:
 507m²

 Home size
 265.58m²

- Fixed site costs
- Cape facade included
- 7-Star energy rating
- Double glazed thermally broken awning windows
- Quality flooring throughout
- 2400mm high ceilings
- 900mm Westinghouse kitchen appliances
- 20mm stone benchtops to kitchen
- Quality chrome or matt black tapware, throughout
- Quality Dulux paint
- 25 Year Structural Guarantee & 12 Month Maintenance
- NBN Fibre Optic Connection
- 2000L Water Tank