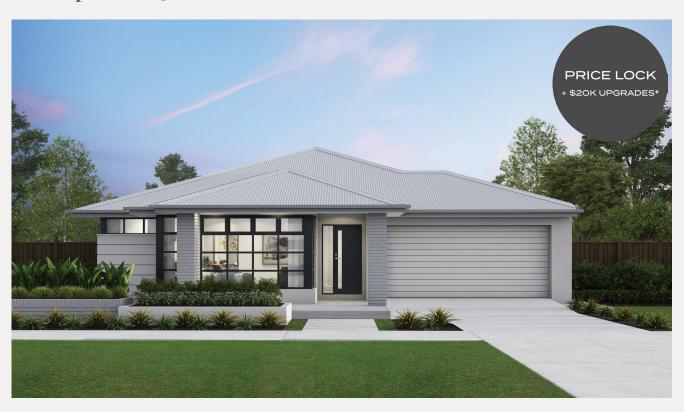

## Barcelona 28 Tribeca façade. Fixed price \$852,400\*

## Lot 1318 Nowlan Street, Gisborne Willow Estate

 Land size:
 576m²

 Home size
 261.99m²

- · Tribeca facade included
- · 7-Star energy rating
- Fixed site costs
- Double glazed thermally broken awning windows
- · Quality floor coverings throughout
- · 2550mm high ceilings to ground floor
- LED downlights to entry, kitchen and living
- · Soft closers to draws and doors
- · ILVE 900mm wide oven, cooktop and rangehood
- Overhead kitchen cupboards adjacent to rangehood
- 40mm stone kitchen benchtops
- 20mm stone bathroom benchtops
- Quality Caroma basins and tapware
- 12 month maintenance period & 25 year structural guarantee
- Water Tank 3000L
- NBN Connection
- Eaves to facade