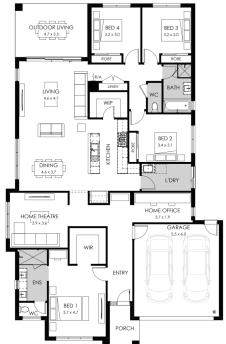

## Lot 1318 Nowlan Street, Gisborne Willow Estate

 Land size:
 576m²

 Home size
 261.99m²

- · Tribeca facade included
- · 7-Star energy rating
- Fixed site costs
- Double glazed thermally broken awning windows
- · Quality floor coverings throughout
- · 2550mm high ceilings to ground floor
- LED downlights to entry, kitchen and living
- · Soft closers to draws and doors
- · ILVE 900mm wide oven, cooktop and rangehood
- Overhead kitchen cupboards adjacent to rangehood
- 40mm stone kitchen benchtops
- 20mm stone bathroom benchtops
- Quality Caroma basins and tapware
- 12 month maintenance period & 25 year structural guarantee
- Water Tank 3000L
- NBN Connection
- Eaves to facade