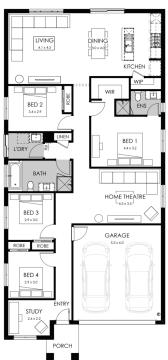

## Lot 121 Gulmarg Way, Delacombe Winterfield Estate

 Land size:
 400m²

 Home size
 206.47m²

- Fixed site costs
- Contempo facade included
- 7-Star energy rating
- Double glazed thermally broken awning windows
- Quality flooring throughout
- 2400mm high ceilings
- 900mm Westinghouse kitchen appliances
- 20mm stone benchtops to kitchen
- Quality chrome or matt black tapware, throughout
- Quality Dulux paint
- 25 Year Structural Guarantee & 12 Month Maintenance
- NBN Fibre Optic Connection
- 2000L Water Tank