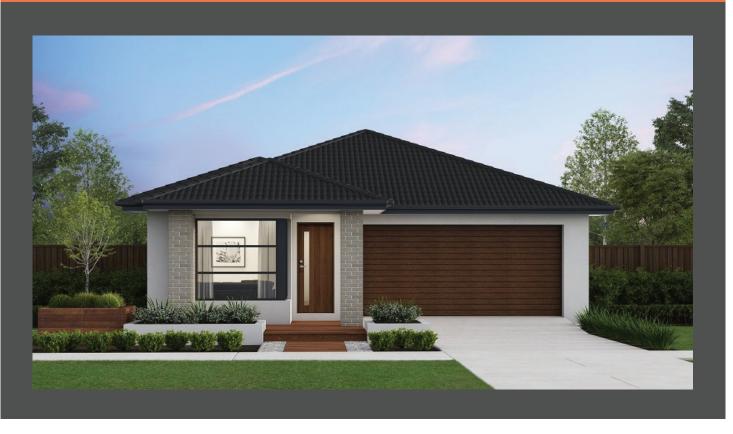

## Brooklyn 22 Contempo façade. Fixed price \$567,500\*

**□**4 **□**2 **□**2

## Lot 121 Gulmarg Way, Delacombe Winterfield Estate

 Land size:
 400m²

 Home size
 206.47m²

- Fixed site costs
- Contempo facade included
- 7-Star energy rating
- Double glazed thermally broken awning windows
- Quality flooring throughout
- 2400mm high ceilings
- 900mm Westinghouse kitchen appliances
- 20mm stone benchtops to kitchen
- Quality chrome or matt black tapware, throughout
- Quality Dulux paint
- 25 Year Structural Guarantee & 12 Month Maintenance
- NBN Fibre Optic Connection
- 2000L Water Tank