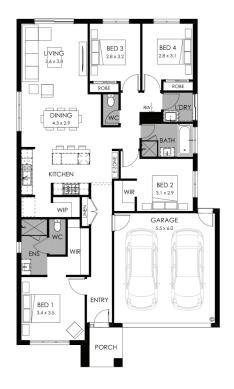

## Lot 1141 Villa Doria Drive, Clyde North Smiths Park Estate

 Land size:
 350m²

 Home size
 181.15m²

- Fixed site costs
- Metro facade included
- 7-Star energy rating
- Double glazed thermally broken awning windows
- Quality flooring throughout
- 2400mm high ceilings
- 900mm Westinghouse kitchen appliances
- 20mm stone benchtops to kitchen
- Quality chrome or matt black tapware, throughout
- Quality Dulux paint
- 25 Year Structural Guarantee & 12 Month Maintenance
- NBN Connection
- 450 wide eaves to facade
- Awning windows to facade