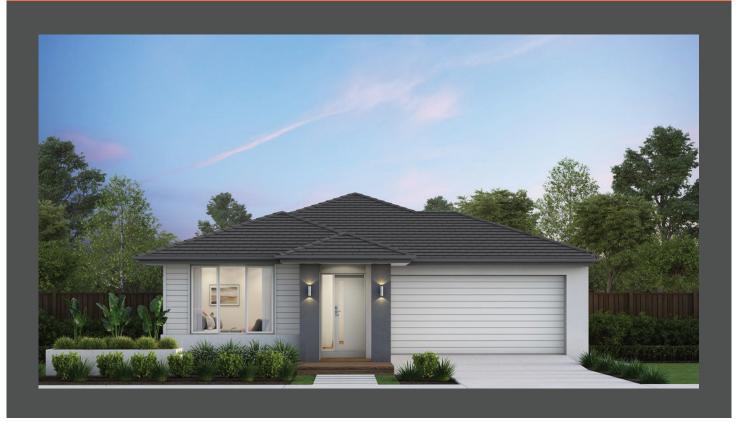

## **Elements**

by Boutique Homes

Lennox 20 Metro façade. Fixed price \$669,900\*

## Lot 1141 Villa Doria Drive, Clyde North Smiths Park Estate

 Land size:
 350m²

 Home size
 181.15m²

- Fixed site costs
- Metro facade included
- 7-Star energy rating
- Double glazed thermally broken awning windows
- Quality flooring throughout
- 2400mm high ceilings
- 900mm Westinghouse kitchen appliances
- 20mm stone benchtops to kitchen
- Quality chrome or matt black tapware, throughout
- Quality Dulux paint
- 25 Year Structural Guarantee & 12 Month Maintenance
- NBN Connection
- 450 wide eaves to facade
- Awning windows to facade