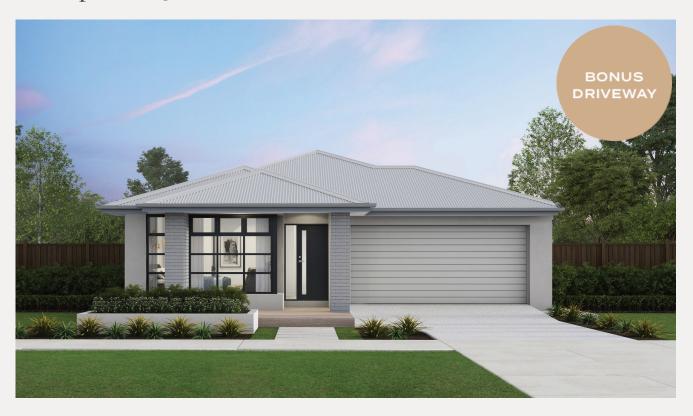

## Oslo 23 Tribeca façade. Fixed price \$757,400\*

## Lot 10 Goodman Avenue, Kalkallo Cloverton Estate

 Land size:
 373m²

 Home size
 209.13m²

- · Tribeca facade included
- 7-Star energy rating
- Fixed site costs
- Double glazed thermally broken awning windows
- · Quality floor coverings throughout
- 2550mm high ceilings to ground floor
- LED downlights to entry, kitchen and living
- · Soft closers to draws and doors
- · ILVE 900mm wide oven, cooktop and rangehood
- Overhead kitchen cupboards adjacent to rangehood
- 40mm stone kitchen benchtops
- 20mm stone bathroom benchtops
- Quality Caroma basins and tapware
- 12 month maintenance period & 25 year structural guarantee