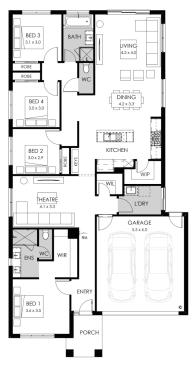

## Lot 10 Goodman Avenue, Kalkallo Cloverton Estate

 Land size:
 373m²

 Home size
 209.13m²

- · Tribeca facade included
- 7-Star energy rating
- Fixed site costs
- Double glazed thermally broken awning windows
- · Quality floor coverings throughout
- 2550mm high ceilings to ground floor
- LED downlights to entry, kitchen and living
- · Soft closers to draws and doors
- · ILVE 900mm wide oven, cooktop and rangehood
- Overhead kitchen cupboards adjacent to rangehood
- 40mm stone kitchen benchtops
- 20mm stone bathroom benchtops
- Quality Caroma basins and tapware
- 12 month maintenance period & 25 year structural guarantee