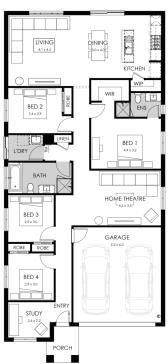

## Brooklyn 22 Modern façade. Fixed price \$520,900\*

4 2 2 2

## Lot 1 Sheoak Court, Colac Lakeside Estate

 Land size:
 392m²

 Home size
 206.47m²

- · Fixed site costs
- Modern facade included
- 7-Star energy rating
- Double glazed thermally broken awning windows
- Quality flooring throughout
- 2400mm high ceilings
- 900mm Westinghouse kitchen appliances
- 20mm stone benchtops to kitchen
- Quality chrome or matt black tapware, throughout
- Quality Dulux paint
- 25 Year Structural Guarantee & 12 Month Maintenance
- NBN Fibre Optic Connection