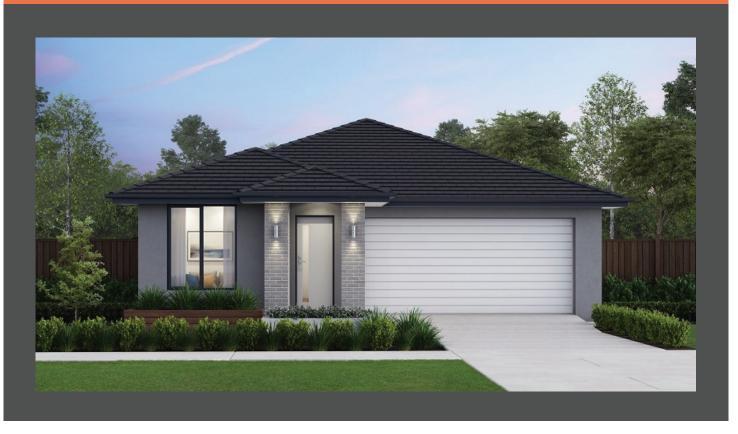

## Brooklyn 22 Modern façade. Fixed price \$520,900\*

4 2 2 2

## Lot 1 Sheoak Court, Colac Lakeside Estate

 Land size:
 392m²

 Home size
 206.47m²

- · Fixed site costs
- Modern facade included
- 7-Star energy rating
- Double glazed thermally broken awning windows
- Quality flooring throughout
- 2400mm high ceilings
- 900mm Westinghouse kitchen appliances
- 20mm stone benchtops to kitchen
- Quality chrome or matt black tapware, throughout
- Quality Dulux paint
- 25 Year Structural Guarantee & 12 Month Maintenance
- NBN Fibre Optic Connection