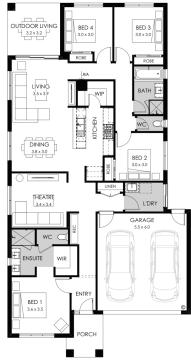

## Lot 1743 Tellicherry Road, Mickleham Botanical Estate

Land size: Home size

- Contempo facade included
- 7-Star energy rating
- Fixed site costs
- Double glazed thermally broken awning windows
- · Quality floor coverings throughout
- · 2550mm high ceilings to ground floor
- · LED downlights to entry, kitchen and living
- Soft closers to draws and doors
- ILVE 900mm wide oven, cooktop and rangehood
- Overhead kitchen cupboards adjacent to rangehood
- 40mm stone kitchen benchtops
- 40mm stone kitchen benchtops
- 20mm stone bathroom benchtops
- Quality Caroma basins and tapware
- · 12 month maintenance period & 25 year structural guarantee
- Fibre Optic Connection
- Recycled Water Connection

350m<sup>2</sup>

209.13m<sup>2</sup>