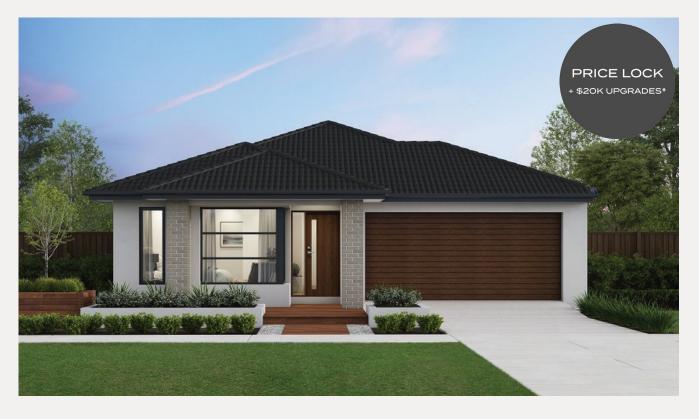

Barcelona 23 Contempo façade. Fixed price \$756,400\*

요 4 - 2 음 2

## Lot 1743 Tellicherry Road, Mickleham Botanical Estate

Land size: Home size

- Contempo facade included
- 7-Star energy rating
- Fixed site costs
- Double glazed thermally broken awning windows
- · Quality floor coverings throughout
- · 2550mm high ceilings to ground floor
- · LED downlights to entry, kitchen and living
- Soft closers to draws and doors
- ILVE 900mm wide oven, cooktop and rangehood
- Overhead kitchen cupboards adjacent to rangehood
- 40mm stone kitchen benchtops
- 40mm stone kitchen benchtops
- 20mm stone bathroom benchtops
- Quality Caroma basins and tapware
- · 12 month maintenance period & 25 year structural guarantee
- Fibre Optic Connection
- Recycled Water Connection