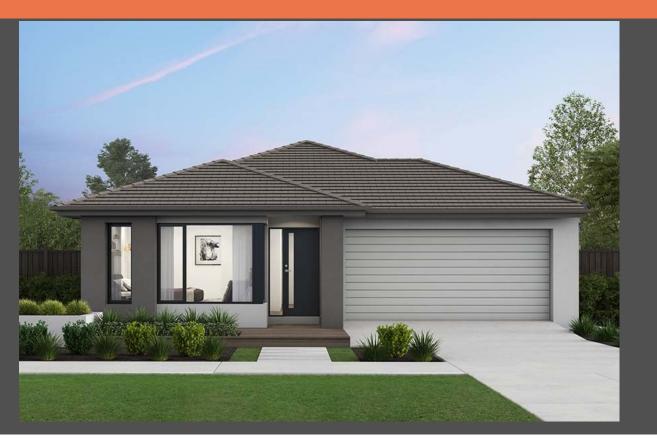

## Tribeca 25 with Vogue facade. Package from \$663,500

## Lot 1703, Peaceful Crescent Strathfieldsaye Imagine Estate

<u>Land size:</u> 520m<sup>2</sup> Home Size: 232.28m<sup>2</sup>

- Stylish modern facade with rendered feature
- Double glazed thermally broken awning windows
- 2400mm high ceilings
- Quality flooring throughout
- 900mm Westinghouse kitchen appliances
- 20mm stone benchtops to kitchen
- Quality chrome or matt black tapware, throughout
- Quality Dulux paint
- · Site cost allowance
- Developer guidelines
- 7-Star energy rating
- 25 Year Structural Guarantee
- 12 Month Maintenance