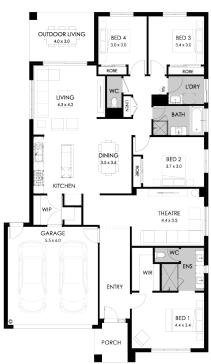

## Tribeca 25 with Vogue facade. Package from \$663,500

## Lot 1703, Peaceful Crescent Strathfieldsaye Imagine Estate

<u>Land size:</u> 520m<sup>2</sup> Home Size: 232.28m<sup>2</sup>

- Stylish modern facade with rendered feature
- Double glazed thermally broken awning windows
- 2400mm high ceilings
- Quality flooring throughout
- 900mm Westinghouse kitchen appliances
- 20mm stone benchtops to kitchen
- Quality chrome or matt black tapware, throughout
- Quality Dulux paint
- · Site cost allowance
- Developer guidelines
- 7-Star energy rating
- 25 Year Structural Guarantee
- 12 Month Maintenance