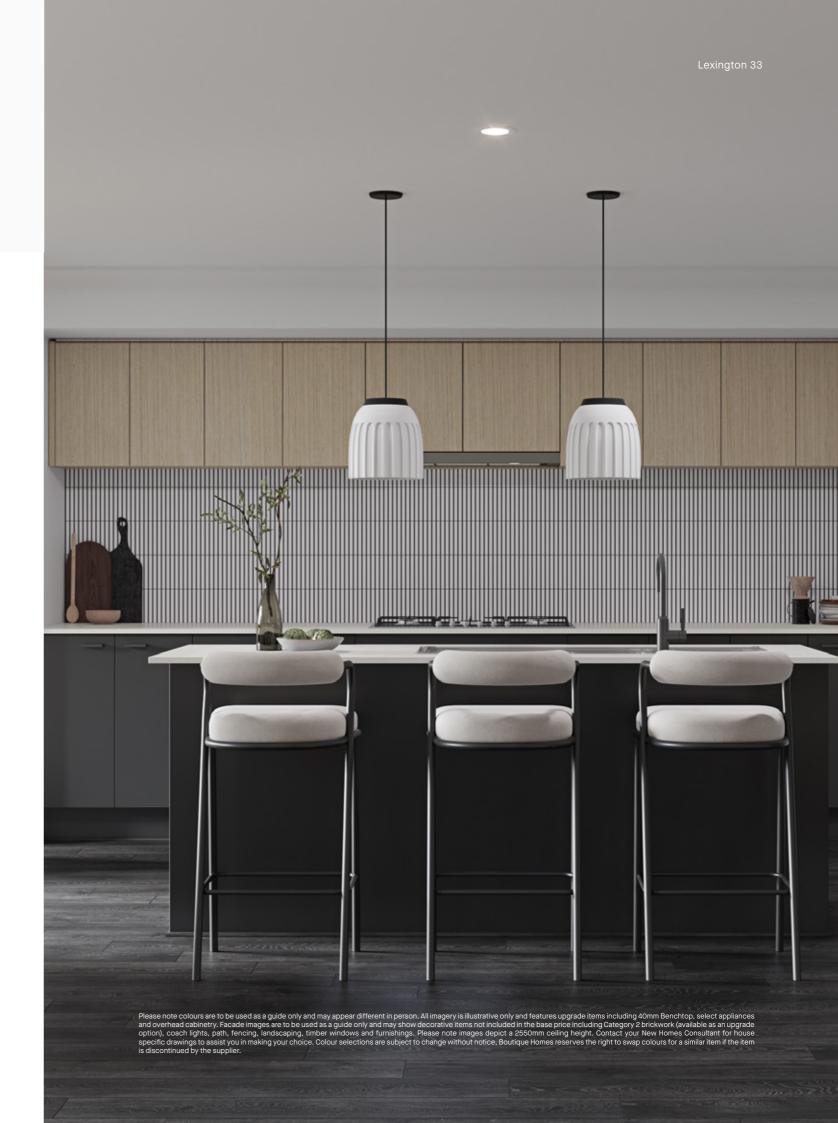

# Kitchen & Living colour selections.

### **Upgrade options**

Shown in Image on opposite page

Please note colours are to be used as a guide only and may appear different in person. All imagery is illustrative only and features upgrade items including 40mm Benchtop, select appliances and overhead cabinetry. Facade images are to be used as a guide only and may show decorative items not included in the base price including Category 2 brickwork (available as an upgrade option), coach lights, path, fencing, landscaping, timber windows and furnishings. Please note images depict a 2550mm ceiling height. Contact your New Homes Consultant for house specific drawings to assist you in making your choice. Colour selections are subject to change without notice, Boutique Homes reserves the right to swap colours for a similar item if the item is discontinued by the supplier.