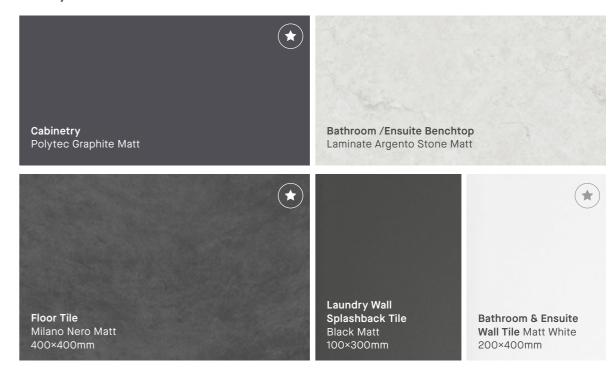

ding 40mm Benchtop, select appliances and overhead cabinetry. Facade images are to be used as a guide only and may show decorative items not included in the base price including Category 2 brickwork (available as an upgrade option), coach lights, path, fencing, landscaping, timber windows and furnishings. Please note images depict a 2550mm ceiling height. Contact your New Homes Consultant for house specific drawings to assist you in making your choice. Colour selections are subject to change without notice, Boutique Homes reserves the right to swap colours for a similar item if the item is discontinued by the supplier.

# Kitchen & Living colour selections.

### **Quality inclusions**



### **Upgrade options**









## Bathroom & Laundry colour selections.

### **Quality inclusions**



### **Upgrade options**



★ Shown in Image on opposite page