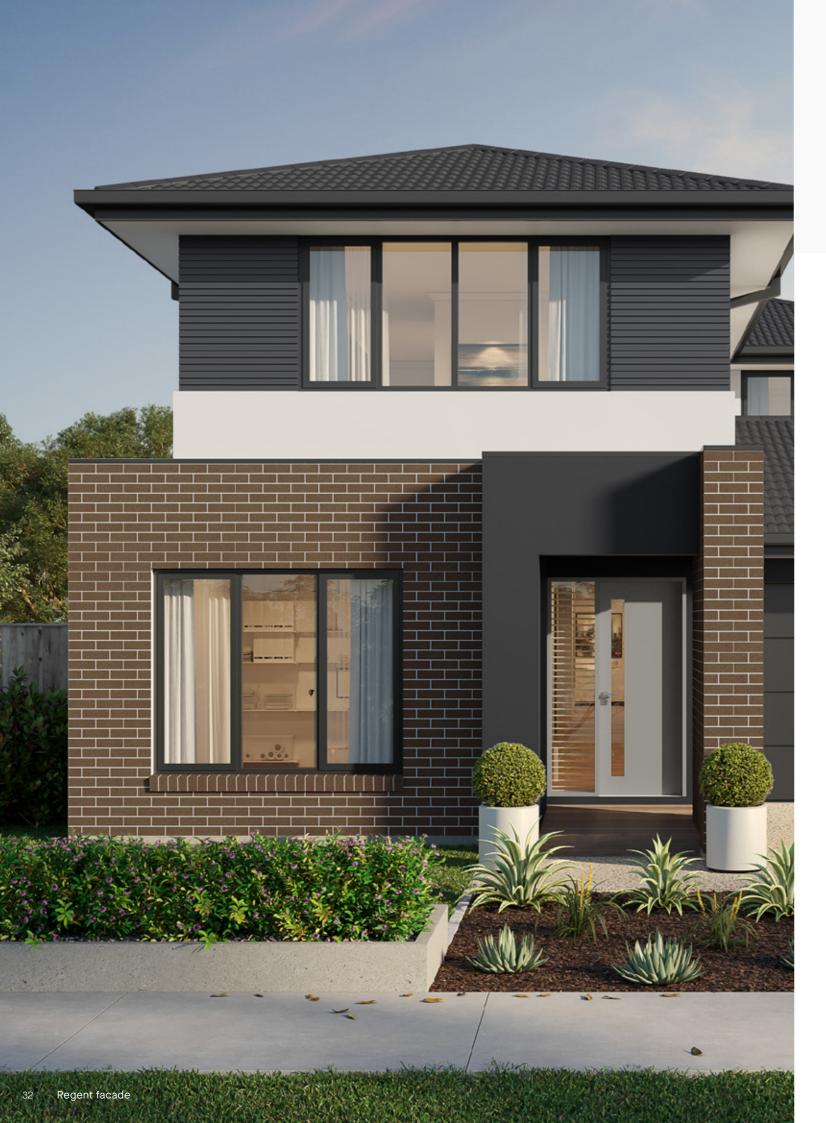

### Minimal

Ultra-clean lines and a lasting modern impression is the hallmark of minimalist design. See this popular trend embodied in a functional colour palette embracing a monochrome mood and a contemporary sophistication.

### Facade colour selections.

### **Upgrade options**

Shown in Image on opposite page

Please note colours are to be used as a guide only and may appear different in person. All imagery is illustrative only and features upgrade items including 40mm Benchtop, select appliances and overhead cabinetry. Facade images are to be used as a guide only and may show decorative items not included in the base price including Category 2 brickwork (available as an upgrade option), coach lights, path, fencing, landscaping, timber windows and furnishings. Please note images depict a 2550mm ceiling height. Contact your New Homes Consultant for house specific drawings to assist you in making your choice. Colour selections are subject to change without notice, Boutique Homes reserves the right to swap colours for a similar item if the item is discontinued by the supplier.