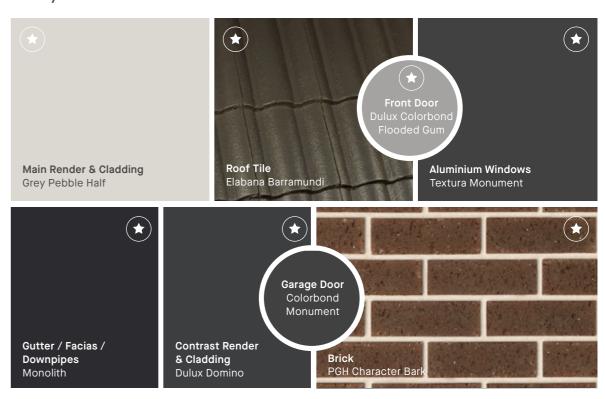

### Facade colour selections.

### **Quality inclusions**

### **Upgrade options**

Shown in Image on opposite page

Please note colours are to be used as a guide only and may appear different in person. All imagery is illustrative only and features upgrade items including 40mm Benchtop, select appliances and overhead cabinetry. Facade images are to be used as a guide only and may show decorative items not included in the base price including Category 2 brickwork (available as an upgrade option), coach lights, path, fencing, landscaping, timber windows and furnishings. Please note images depict a 2550mm ceiling height. Contact your New Homes Consultant for house specific drawings to assist you in making your choice. Colour selections are subject to change without notice, Boutique Homes reserves the right to swap colours for a similar item if the item is discontinued by the supplier.