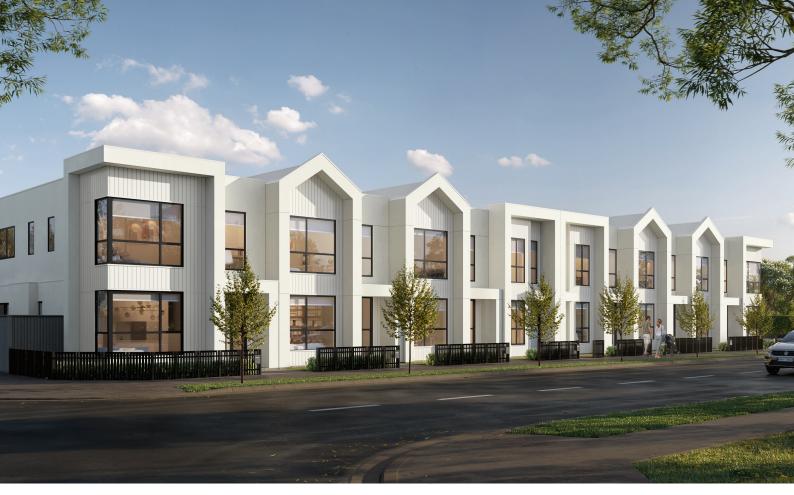

## **Eden** 13

Lot 338 Mornington Crescent, Averley estate—Nar Nar Goon,

Land size: 100m2

- Architectural Aspen façade
- Heating & Cooling
- **Double Glazing**
- Exposed aggregate outdoor paving
- Crystalline silica free benchtops
- 2550mm high ceilings
- LED lights
- Roller blinds
- 600mm wide ILVE appliances
- Soft closers to all kitchen, laundry and vanity drawers & doors
- 25 Year Structural Guarantee
- 12 Month Maintenance

## Fixed Price **\$449,900**

Ground floor

First floor

Image used is an artist impression for illustrative purposes only and may show decorative items not included in the price. Further terms and conditions apply to this offer including with respect to the price, for the full terms and conditions please visit http://www.boutiquehomes.com.au/disclaimer.