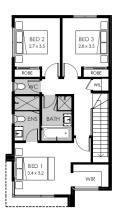

## Fixed Price **\$599,900**

Ground floor

First floor

Image used is an artist impression for illustrative purposes only and may show decorative items not included in the price. Further terms and conditions apply to this offer including with respect to the price, for the full terms and conditions please visit http://www.boutiquehomes.com.au/disclaimer.