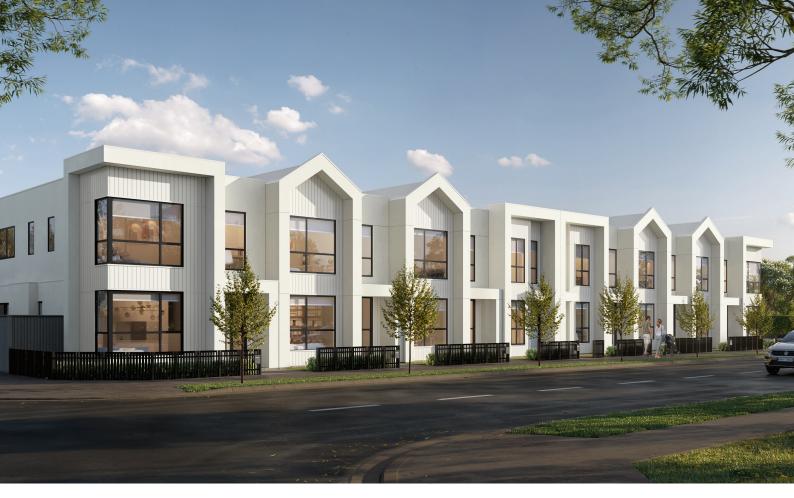

## **Eden** 18

Lot 334 Mornington Crescent, Averley estate—Nar Nar Goon,

Land size: 218m2

- Architectural Aspen façade
- Heating & Cooling
- **Double Glazing**
- Exposed aggregate outdoor paving
- Crystalline silica free benchtops
- 2550mm high ceilings
- LED lights
- **Roller blinds**
- 900mm wide ILVE appliances
- Soft closers to all kitchen, laundry and vanity drawers & doors
- 25 Year Structural Guarantee
- 12 Month Maintenance

## Fixed Price **\$599,900**

Ground floor

First floor

Image used is an artist impression for illustrative purposes only and may show decorative items not included in the price. Further terms and conditions apply to this offer including with respect to the price, for the full terms and conditions please visit http://www.boutiquehomes.com.au/disclaimer.