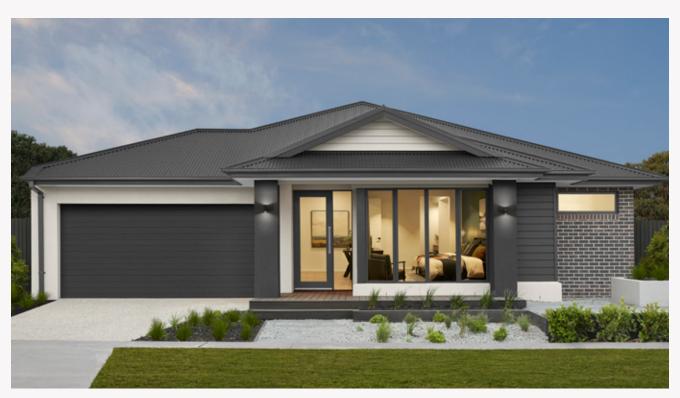

### Barcelona 32 Cape facade.

#### Home design specifications.

- · Architectural Cape façade
- · 2740mm ceiling height throughout
- · Square set ceiling to main areas
- · Butler's pantry with overhead and base cabinetry
- · 10.5 degree raked ceiling design option to dining and living area
- · ILVE suite of cooking appliances
- · 40mm Caesarstone benchtop to kitchen, butler's pantry, laundry, ensuite and main bathroom
- · Polytec built in cabinetry to the study
- · 2430mm x 3588mm double glazed aluminium stacker door
- · Stunning interior colour scheme selected by our Interior Designer