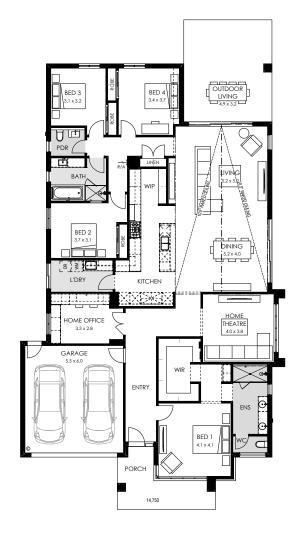

### Barcelona 32 Cape facade.

#### Home specifications.

| Total area      | 299.54 m² |
|-----------------|-----------|
| Width           | 14.75m    |
| Length          | 23.87m    |
| Fits lot width  | 16m       |
| Fits lot length | 31m       |