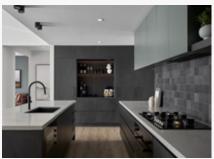

#### Home style specifications.

| Kitchen            |                                                    |
|--------------------|----------------------------------------------------|
| Benchtop           | Caesarstone Noble Grey                             |
| Overhead cabinetry | Polytec Oasis - Smooth                             |
| Base Cabinetry     | Polytec Black Ply - Woodmatt                       |
| Splashback         | 100×100 - Marazzi - D_Segni Blend - Carbone        |
| Living             |                                                    |
| Carpet             | Carpet Call Beach Isle - Seven Miles               |
| Flooring           | Surfaces by Hynes Hamptons Ultra - Driftwood       |
| Paint              | Dulux Rottnest Island                              |
| Ensuite            |                                                    |
| Benchtop           | Caesarstone Noble Grey                             |
| Base cabinetry     | Polytec Black Ply - Woodmatt                       |
| Floor tile         | Surfaces by Hynes 300×600 - Stellar Grey - Lappato |
| Wall tile          | Surfaces by Hynes 300×600 - Stellar Grey - Lappato |