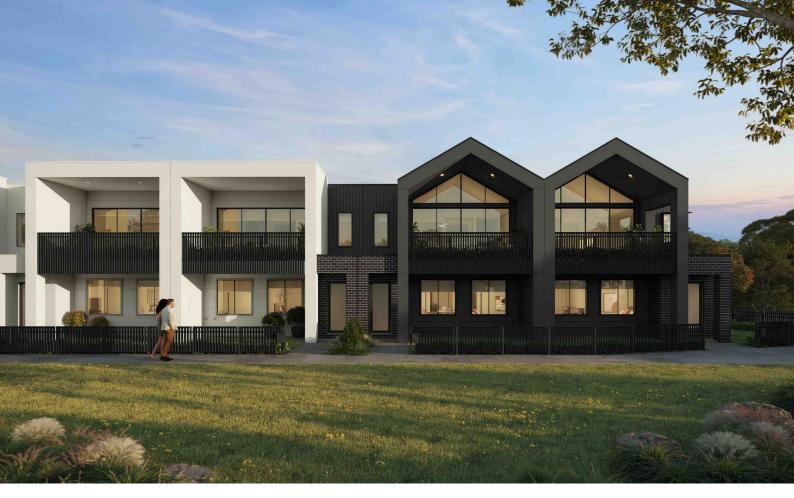

## Somers 21

Lot 30830 Messara Walk, Mt Atkinson Estate - Truganina

Land size: 134m2

- Architectural Aspen façade
- Heating & Cooling
- **Double Glazing**
- Exposed aggregate outdoor paving
- Crystalline silica-free benchtops
- 2550mm high ceilings
- LED lights
- **Roller blinds**
- 900mm wide ILVE appliances
- Soft closers to all kitchen, laundry and vanity drawers & doors
- 25 Year Structural Guarantee
- 12 Month Maintenance