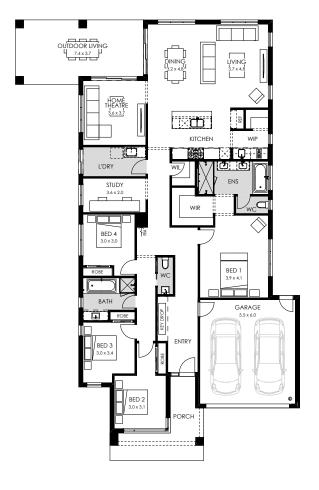

# Catalina 29

## Refined & Relaxes Retreat

The open plan living and dining area sets the tone for the 29 square floorplan featuring a light and airy interior scheme. Pairing the natural timber flooring and muted hard finishes with splashes of green and peach in the soft furnishings, the Catalina creates a relaxed and coastal theme throughout.

#### Home specifications.

| Total area     | 281.89 m <sup>2</sup> |
|----------------|-----------------------|
| Width          | 12.71                 |
| Length         | 24.47                 |
| Fits lot width | 14m                   |

### Home design specifications.

- · Architectural Gallerie facade
- Square set cornice to entry, hallway, kitchen, living and dining
- 2340mm high internal doors
- · Oversized island bench
- Caesarstone benchtops to kitchen and bathrooms
- · Integrated outdoor living area with stacker entertainer doors
- · Twin vanity and double shower to ensuite