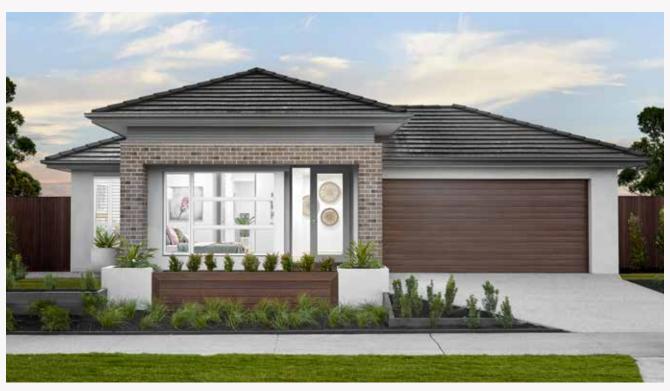

### Catalina 29 Gallerie facade.

#### Home specifications.

| Total area     | 281.89 m <sup>2</sup> |
|----------------|-----------------------|
| Width          | 12.71                 |
| Length         | 24.47                 |
| Fits lot width | 14m                   |

### Home design specifications.

- · Architectural Gallerie facade
- Square set cornice to entry, hallway, kitchen, living and dining
- 2340mm high internal doors
- · Oversized island bench
- Caesarstone benchtops to kitchen and bathrooms
- · Integrated outdoor living area with stacker entertainer doors
- · Twin vanity and double shower to ensuite