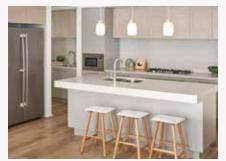

### Home design specifications.

- · Architectural Gallerie facade
- Square set cornice to entry, hallway, kitchen, living and dining
- 2340mm high internal doors
- · Oversized island bench
- Caesarstone benchtops to kitchen and bathrooms
- · Integrated outdoor living area with stacker entertainer doors
- · Twin vanity and double shower to ensuite

#### Home style specifications.

| Kitchen            |                                            |
|--------------------|--------------------------------------------|
| Benchtop           | Caesarstone Clamshell                      |
| Overhead cabinetry | Polytec Coastal Oak (Woodmatt Finish)      |
| Base cabinetry     | Polytec Stone Grey (Melanmine Matt Finish) |
| Cabinetry          | Profile Square Edge                        |
| Splashback         | Touch Pastel Grey Gloss - 75×300mm         |
| Living             |                                            |
| Carpet             | Urban Twist Colour Street Scene            |
| Flooring           | Artesan Collection Cream                   |
| Paint              | Dulux Grey Pebble Quarter                  |
| Ensuite            |                                            |
| Benchtop           | Caesarstone Fresh Concrete 4001            |
| Base cabinetry     | Polytec Coastal Oak (Woodmatt Finish)      |
| Cabinetry          | Profile Square Edge                        |
| Main tile          | Uptown Bone Matt 300×600mm                 |
| Feature tile       | Uptown Bone Matt Mosaic 300×300mm          |