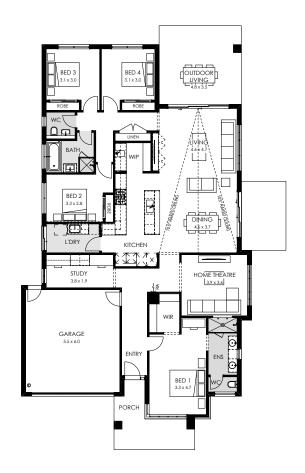

## Barcelona 27

### Fresh, Refined & Organic

Inspired by the coastal accents of the Cape façade, the functional 27 square floorplan feels relaxed with an added element of sophistication. Coupling an eye-catching raked ceiling in the living and dining with a stunning, entertainers kitchen, the home features cosy and warm furnishings to soften the modern scheme with a Bohemian twist

# Barcelona 27 Cape facade.

#### Home specifications.

| Total area     | 258.98 m² |
|----------------|-----------|
| Width          | 13.43m    |
| Length         | 22.43m    |
| Fits lot width | 14m       |

#### Home design specifications.

- · Architectural Cape façade
- · 10.5 degree raked ceiling
- · 2740mm high ceiling throughout home
- · Butler's Pantry with cabinetry
- · 3000mm high ceilings to Entry
- · Square set cornice to home theatre and entry
- Suite of ILVE products, including microwave, cooktop, dishwasher, steam oven and integrated freezer unit