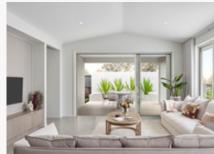

### Fresh, Refined & Organic

Inspired by the coastal accents of the Cape façade, the functional 27 square floorplan feels relaxed with an added element of sophistication. Coupling an eye-catching raked ceiling in the living and dining with a stunning, entertainers kitchen, the home features cosy and warm furnishings to soften the modern scheme with a Bohemian twist

#### Home design specifications.

- · Architectural Cape façade
- · 10.5 degree raked ceiling
- · 2740mm high ceiling throughout home
- · Butler's Pantry with cabinetry
- · 3000mm high ceilings to Entry
- · Square set cornice to home theatre and entry
- Suite of ILVE products, including microwave, cooktop, dishwasher, steam oven and integrated freezer unit