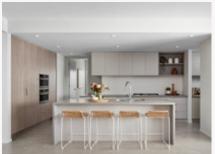

#### Home style specifications.

Kitchen

Overhead cabinetry

Base cabinetry
Cabinetry profile

Main wall tile

| Benchtop           | Caesarstone Sleek Concrete                    |
|--------------------|-----------------------------------------------|
| Overhead cabinetry | Polytec Thermo Manchester EMO (Thermo Finish) |
| Base cabinetry     | Polytec Oyster Grey Matt (Thermo Finish)      |
| Cabinetry profile  | Thermo Manchester EMO                         |
| Splashback         | Edge White Wavy Matt 68 × 280mm               |
| Living             |                                               |
| Carpet             | Ambur 47/862 Earl Grey                        |
| Flooring           | Quanta Oyster Soft Lappato 300 × 600mm        |
| Paint              | Dulux Vintage Linen                           |
| Ensuite            |                                               |
| Benchtop           | Caesarstone Fresh Concrete                    |

Polytec Empire Oak Woodmatt (Melamine Matt finish)

Polytec Thermo Manchester EMO (Thermo finish)

Quanta Shale Soft Lappato 300 × 600mm

Thermo Manchester EMO