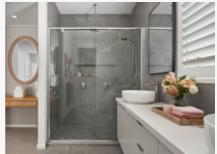

#### Main Bathroom

| Caesarstone Fresh Concrete            |
|---------------------------------------|
| Polytec Tessuto Milan (Ravine Finish) |
| Profile Square Edge                   |
| EDGE Light Grey Wavy Matt. 68 x280mm  |
|                                       |
| Industrial Alloy                      |
|                                       |