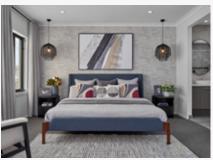

## Simply sophisticated and stylish

The alfresco area contains beautiful timber decking, with plenty of room for a more formal outdoor dining table and separate sitting area. The predominantly dark tones of the home are broken up by the moody blue and stone accents, adding vibrancy and interest to the space.