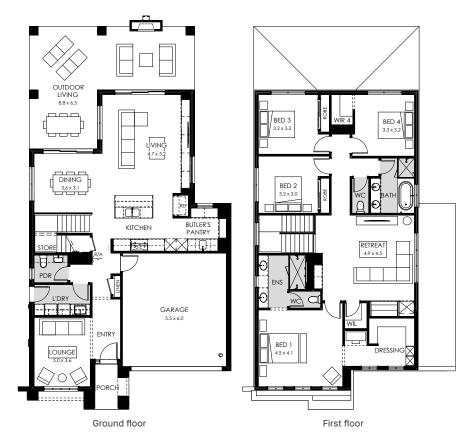

#### Home specifications.

| Total area     | 318.76m <sup>2</sup> |
|----------------|----------------------|
| Width          | 11.27m               |
| Length         | 20.59m               |
| Fits lot width | 12.5m                |

#### Home design specifications.

- · Architectural Manor façade
- Extended living area with full width outdoor alfresco
- · LED downlights throughout the home
- · Jetmaster fireplace to outdoor living
- Victorian Ash timber staircase with wrought iron balustrade
- · High-end tiled floors and carpet
- · 2740mm ceiling height to ground floor
- Suite of ILVE appliances, including in-built combi steam oven, microwave oven, gas cooktop, integrated dishwasher and concealed rangehood