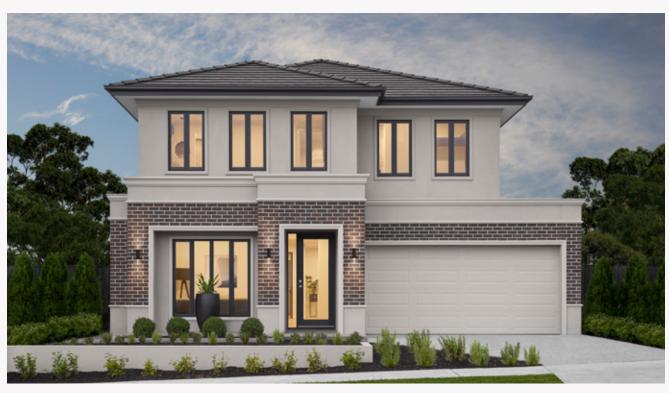

ON DISPLAY

# Parkville 31









## Simply sophisticated and stylish

The alfresco area contains beautiful timber decking, with plenty of room for a more formal outdoor dining table and separate sitting area. The predominantly dark tones of the home are broken up by the moody blue and stone accents, adding vibrancy and interest to the space.



### Parkville 31 Manor facade.

#### Home specifications.

| Total area     | 318.76m <sup>2</sup> |
|----------------|----------------------|
| Width          | 11.27m               |
| Length         | 20.59m               |
| Fits lot width | 12.5m                |



#### Home design specifications.

- · Architectural Manor façade
- Extended living area with full width outdoor alfresco
- · LED downlights throughout the home
- · Jetmaster fireplace to outdoor living
- Vi