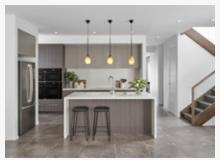

#### Home style specifications.

| Kitchen            |                                                |
|--------------------|------------------------------------------------|
| Benchtop           | Caesarstone Frosty Carrina                     |
| Splashback         | Caesarstone Frosty Carrina                     |
| Overhead cabinetry | Polytec Strata Grey (Matt finish)              |
| Base cabinetry     | Polytec Strata Grey (Melamine Matt finish)     |
| Cabinetry profile  | Thermo Chifley                                 |
| Living             |                                                |
| Carpet             | Cat.8 Studio Line casablanca II. Arabian Night |
| Tiles              | Concrete Mid Grey 600×600mm                    |
| Paint              | Dulux Snow Season Quarter SN4E1                |
|                    |                                                |