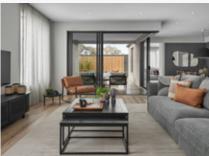

### Home style specifications.

| Kitchen  |                                                                |
|----------|----------------------------------------------------------------|
| Benchto  | p Caesarstone Primordia                                        |
| Cabinetr | y Ferro - Smooth Thermolaminate                                |
| Splashba | ack Caesarstone Primordia                                      |
| Living   |                                                                |
| Carpet   | Baron Creek - 92 Cracked Pepper. 100% Wool, textured Loop Pile |
| Flooring | Timber Laminate & Vinyl Typhoon Riviera - Saint-Tropez         |
| Paint    | Dulux Rottnest Island                                          |
| Ensuite  |                                                                |
| Benchto  | p Caesarstone Sleek Concrete                                   |
| Cabinetr | y Polytec Ferro - Smooth Thermolaminate                        |
| Tile     | 300×600 Terracrete Greige Soft Lappato                         |