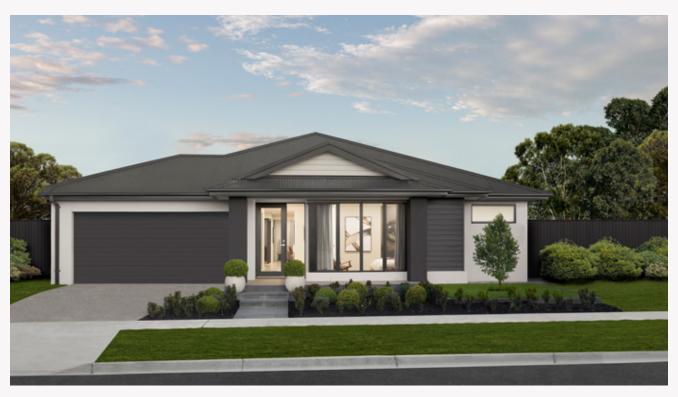

ON DISPLAY

# Marseille 32









## Alpine Villa

This home takes inspiration from the aesthetics and serenity of mountains and natural surroundings of the Alpines. Tactile textures of the materials used brings the sense of calm and cosiness whilst the introduction of the darker elements add the drama and sophistication to the overall ambiance.



### Marseille 32 Cape facade.

#### Home specifications.

| Total area     | 298.94 m² |
|----------------|-----------|
| Width          | 14.51     |
| Length         | 24.11     |
| Fits lot width | 16m       |









#### Home design specifications.

- · Architectural Cape façade
- Square set cornice to Bed 1, Bed 1 Dressing Room, Entry, Living, Dining and Kitchen
- 2740mm high ceiling throughout home
- 40mm Caesarstone benchtop to kitchen
- Suite of ILVE kitchen ap