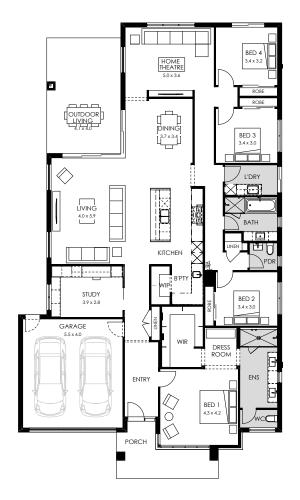

#### Home specifications.

| Total area     | 298.94 m² |
|----------------|-----------|
| Width          | 14.51     |
| Length         | 24.11     |
| Fits lot width | 16m       |

#### Home design specifications.

- · Architectural Cape façade
- Square set cornice to Bed 1, Bed 1 Dressing Room, Entry, Living, Dining and Kitchen
- 2740mm high ceiling throughout home
- 40mm Caesarstone benchtop to kitchen
- Suite of ILVE kitchen appliances
- · Undermounted Clark Monaco double bowl sink to kitchen
- Double glazed aluminium corner less recessed stacking and sliding door
- · Butler's pantry fit out with overhead cabinetry, 40mm Caesarstone and melamine shelves