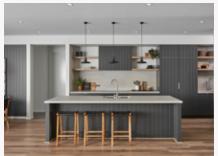

#### Home design specifications.

- · Architectural Cape façade
- Square set cornice to Bed 1, Bed 1 Dressing Room, Entry, Living, Dining and Kitchen
- 2740mm high ceiling throughout home
- 40mm Caesarstone benchtop to kitchen
- Suite of ILVE kitchen appliances
- · Undermounted Clark Monaco double bowl sink to kitchen
- Double glazed aluminium corner less recessed stacking and sliding door
- · Butler's pantry fit out with overhead cabinetry, 40mm Caesarstone and melamine shelves

### Home style specifications.

| Kitchen  |                                                                |
|----------|----------------------------------------------------------------|
| Benchto  | p Caesarstone Primordia                                        |
| Cabinetr | y Ferro - Smooth Thermolaminate                                |
| Splashba | ack Caesarstone Primordia                                      |
| Living   |                                                                |
| Carpet   | Baron Creek - 92 Cracked Pepper. 100% Wool, textured Loop Pile |
| Flooring | Timber Laminate & Vinyl Typhoon Riviera - Saint-Tropez         |
| Paint    | Dulux Rottnest Island                                          |
| Ensuite  |                                                                |
| Benchto  | p Caesarstone Sleek Concrete                                   |
| Cabinetr | y Polytec Ferro - Smooth Thermolaminate                        |
| Tile     | 300×600 Terracrete Greige Soft Lappato                         |