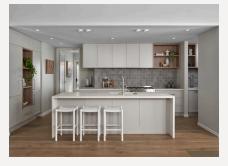

## Home style specifications.

| Kitchen               |                                 |
|-----------------------|---------------------------------|
| Benchtop              | Caesarstone 40mm Noble Grey     |
| Overhead shelf        | Polytec Oyster Grey             |
| Base cabinetry        | Polytec Oyster Grey             |
| Splashback            | Marazzi D-Segni Blend Grigic    |
| Living                |                                 |
| Carpet                | Ambur – Baron Creek             |
| Flooring              | Mauritius                       |
| Lounge 1 Paint        | Dulux Winter Terrace            |
| Internal feature wall | Dulux Mt. Aspiring              |
| Ensuite               |                                 |
| Benchtop              | Caesarstone 40mm Fresh Concrete |
| Base cabinetry        | Polytec Oyster Grey             |
| Floor tile            | Marrakesh - Ash                 |
| Wall tile             | Madrid - Ash                    |
|                       |                                 |