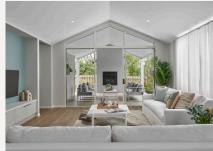

# Modern, country retreat.

The effortlessly bright and welcoming Barcelona 27 is suited to people from all walks of life. It is as much as a beach house for a sea-change, a country retreat for tree-change or a family home for a young family who want a more subtle and calming atmosphere. The calm, organic and light palette is carried throughout the home, from the master bedroom through to the open plan living, kitchen and dining area. The four-bedroom home takes inspiration from the Yarra Valley wine region, reflecting its location in the interior styling.

### Home design specifications.

- · Architectural Southampton façade
- · Suite of Ilve appliances
- · Photovoltaic Solar Electricity System
- Jetmaster fireplace in extended outdoor living
- Double glazed aluminium recessed sliding door to
- · 22.5 degree raked ceiling to dining, living and
- · Perimeter cladding throughout home
- Category eight timber flooring
- · 40mm Caesarstone benchtop to kitchen and laundry

## Home style specifications.

| Kitchen               |                                 |
|-----------------------|---------------------------------|
| Benchtop              | Caesarstone 40mm Noble Grey     |
| Overhead shelf        | Polytec Oyster Grey             |
| Base cabinetry        | Polytec Oyster Grey             |
| Splashback            | Marazzi D-Segni Blend Grigic    |
| Living                |                                 |
| Carpet                | Ambur – Baron Creek             |
| Flooring              | Mauritius                       |
| Lounge 1 Paint        | Dulux Winter Terrace            |
| Internal feature wall | Dulux Mt. Aspiring              |
| Ensuite               |                                 |
| Benchtop              | Caesarstone 40mm Fresh Concrete |
| Base cabinetry        | Polytec Oyster Grey             |
| Floor tile            | Marrakesh - Ash                 |
| Wall tile             | Madrid - Ash                    |
|                       |                                 |