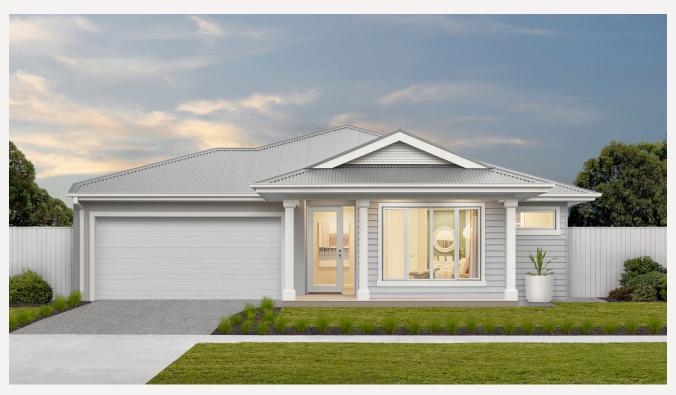

# Barcelona 27 Southampton facade.

### Home design specifications.

- · Architectural Southampton façade
- · Suite of Ilve appliances
- · Photovoltaic Solar Electricity System
- Jetmaster fireplace in extended outdoor living
- Double glazed aluminium recessed sliding door to
- · 22.5 degree raked ceiling to dining, living and
- · Perimeter cladding throughout home
- Category eight timber flooring
- · 40mm Caesarstone benchtop to kitchen and laundry