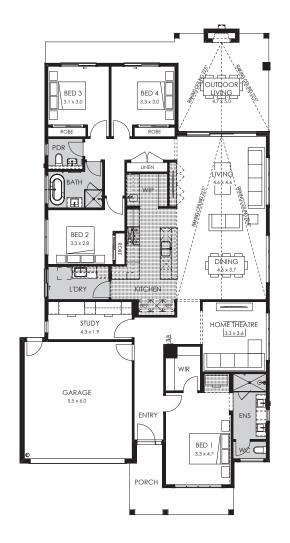

# Barcelona 27

# Modern, country retreat.

The effortlessly bright and welcoming Barcelona 27 is suited to people from all walks of life. It is as much as a beach house for a sea-change, a country retreat for tree-change or a family home for a young family who want a more subtle and calming atmosphere. The calm, organic and light palette is carried throughout the home, from the master bedroom through to the open plan living, kitchen and dining area. The four-bedroom home takes inspiration from the Yarra Valley wine region, reflecting its location in the interior styling.

#### Home specifications.

| Total area     | 262.93m <sup>2</sup> |
|----------------|----------------------|
| Width          | 12.73m               |
| Length         | 24.78m               |
| Fits lot width | 14m                  |