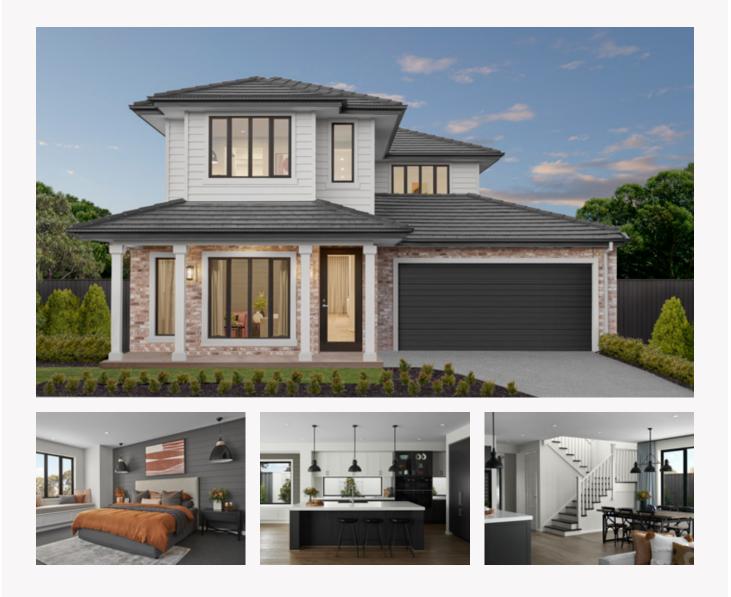

# Airlie 38

### Modern American farmhouse

Taking inspiration from the reclaimed brick chosen for the Hamptons façade, this 38 square floorplan adds a modern twist to an American Farmhouse interior style. Elevating the monochromatic colour scheme, hints of rustic charm can be seen in the fixtures and f ittings to add character. highlands

## Airlie 38 Hampton facade.

#### Home design specifications.

- · Architectural Hampton façade
- San Selmo reclaimed original brickwork to the façade
- 2740mm ceiling height to ground floor
- Category three (40mm arrised edge) . Caesarstone benchtop
- Suite of ILVE appliances
- Grand laundry and base butler's pantry fit out .
- . Powder room to first floor
- U-shape open to bottom Long Island staircase
- · Fireplace to lounge
- Grand Outdoor living area
- Double glazed aluminium recessed cornerless stacking/sliding doors

#### Home style specifications.

| Kitchen            |                                                        |
|--------------------|--------------------------------------------------------|
| Benchtop           | Caesarstone Cat. 3 Palm Shade 515H                     |
| Overhead cabinetry | Polytec Classic White (Thermo Solid Range Matt finish) |
| Base cabinetry     | Polytec Cinder (Thermo Solid Range Matt finish)        |
| Cabinetry profile  | Hampton EMO                                            |
| Living             |                                                        |
| Carpet             | Call Wool 53/8940 AMALEI                               |
| Flooring           | Cat. 8 Scorched Oak Matte                              |
| Paint              | Rottnest Island                                        |
| Ensuite            |                                                        |

| 7.1               | 1                                               |
|-------------------|-------------------------------------------------|
| Living            |                                                 |
| Carpet            | Call Wool 53/8940 AMALEI                        |
| Flooring          | Cat. 8 Scorched Oak Matte                       |
| Paint             | Rottnest Island                                 |
| Ensuite           |                                                 |
| Benchtop          | Caesarstone Cat. 1 Raven                        |
| Base cabinetry    | Polytec Cinder (Thermo Solid Range Matt finish) |
| Cabinetry profile | Hampton EMO                                     |
| Feature tile      | VOLWA0130 Bohemia Dorest White Gloss 125 × 250  |
| Shower tile       | VOLFK0221 Enzo Micro-Tech Coal Matt 300 × 600   |

Caesarstone Cat. 2 Fresh Concrete Benchtop Base cabinetry Polytec Classic White (Thermo Solid Range Matt finish)

Main Bathroom

| Exterior          |                                                 |
|-------------------|-------------------------------------------------|
| Main wall tile    | VOLFK0220 Enzo Micro-Tech Cinder Matt 300 × 600 |
| Cabinetry profile | Hampton EMO                                     |
|                   |                                                 |

Brick Cat. 11 San Selmo Reclaimed -Reclaimed Original (Off White Mortar)