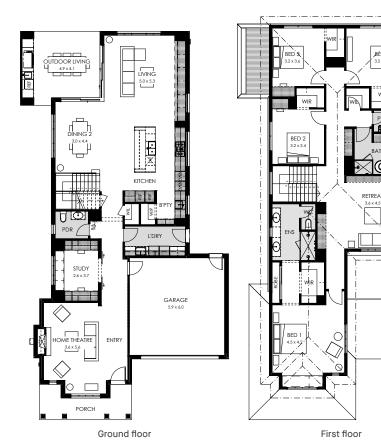

#### Home specifications.

| Total area     | 352.27m <sup>2</sup> |
|----------------|----------------------|
| Width          | 11.39m               |
| Length         | 22.31m               |
| Fits lot width | 12.5m                |

→ 2 ഫ 4 ⊜ 2

#### Home design specifications.

- · Architectural Hampton façade
- San Selmo reclaimed original brickwork to the façade
- 2740mm ceiling height to ground floor
- Category three (40mm arrised edge) . Caesarstone benchtop
- Suite of ILVE appliances
- Grand laundry and base butler's pantry fit out .
- . Powder room to first floor
- U-shape open to bottom Long Island staircase
- · Fireplace to lounge
- Grand Outdoor living area
- Double glazed aluminium recessed cornerless stacking/sliding doors