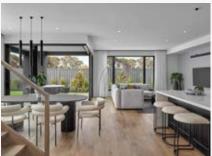

## Modern, contemporary & edgy.

The architectural Neo façade of this home required a fitting style to carry through internally. Inspired by the ambience of 'New York Penthouse', the clean line furnishings create an uncluttered atmosphere and maintain a light filled space with a sense of comfort and homeliness. The monochrome palette is complimented with splashes of sophisticated muted blues, mustard and tan tones. The feature colours were introduced in the art and soft furnishings.

#### Home style specifications.

| Kitchen        |                                                          |
|----------------|----------------------------------------------------------|
| Benchtop       | Caesarstone Empira White                                 |
| Overhead cabin | etry Polytec Black - Smooth Thermolaminate               |
| Base cabinetry | Polytec Black - Woodmatt                                 |
| Splashback     | Caesarstone Empira Black                                 |
| Living         |                                                          |
| Flooring       | Surfaces by Hynes Bora Bora Oak                          |
| Feature wall   | Dulux Milton Moon                                        |
| Bathroom       |                                                          |
| Benchtop       | Caesarstone Empira Black                                 |
| Base cabinetry | Polytec Black - Woodmatt                                 |
| Floor tile     | Surfaces by Hynes 300×600 - Quanta Oyster Soft - Lappato |
| Feature tile   | Surfaces by Hynes Cottage Pencil Mosaic Black - Matt     |