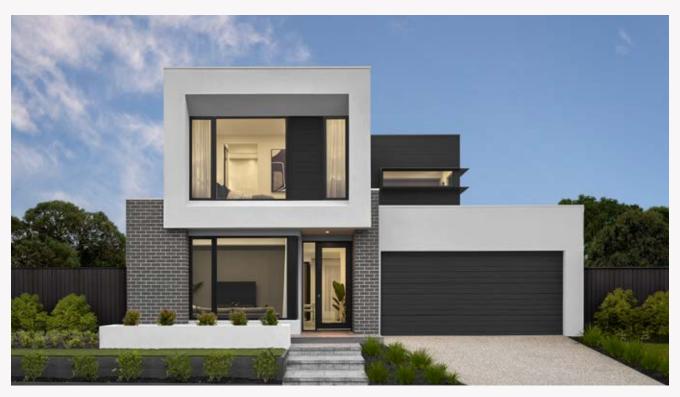

# Airlie 30

## Modern, contemporary & edgy.

The architectural Neo façade of this home required a fitting style to carry through internally. Inspired by the ambience of 'New York Penthouse', the clean line furnishings create an uncluttered atmosphere and maintain a light filled space with a sense of comfort and homeliness. The monochrome palette is complimented with splashes of sophisticated muted blues, mustard and tan tones. The feature colours were introduced in the art and soft furnishings.

### Airlie 30 Neo facade.