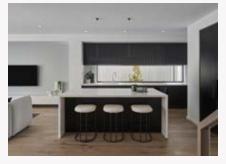

## Modern, contemporary & edgy.

The architectural Neo façade of this home required a fitting style to carry through internally. Inspired by the ambience of 'New York Penthouse', the clean line furnishings create an uncluttered atmosphere and maintain a light filled space with a sense of comfort and homeliness. The monochrome palette is complimented with splashes of sophisticated muted blues, mustard and tan tones. The feature colours were introduced in the art and soft furnishings.

#### Home style specifications.

| Kitchen        |                                                          |
|----------------|----------------------------------------------------------|
| Benchtop       | Caesarstone Empira White                                 |
| Overhead cabin | etry Polytec Black - Smooth Thermolaminate               |
| Base cabinetry | Polytec Black - Woodmatt                                 |
| Splashback     | Caesarstone Empira Black                                 |
| Living         |                                                          |
| Flooring       | Surfaces by Hynes Bora Bora Oak                          |
| Feature wall   | Dulux Milton Moon                                        |
| Bathroom       |                                                          |
| Benchtop       | Caesarstone Empira Black                                 |
| Base cabinetry | Polytec Black - Woodmatt                                 |
| Floor tile     | Surfaces by Hynes 300×600 - Quanta Oyster Soft - Lappato |
| Feature tile   | Surfaces by Hynes Cottage Pencil Mosaic Black - Matt     |