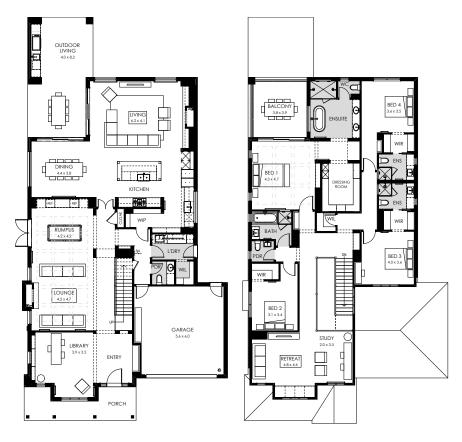

#### Home specifications.

| Total area:     | 284.48m² |
|-----------------|----------|
| Width:          | 11.39m   |
| Length:         | 18.11m   |
| Fits lot width: | 26m      |

Ground floor First floor