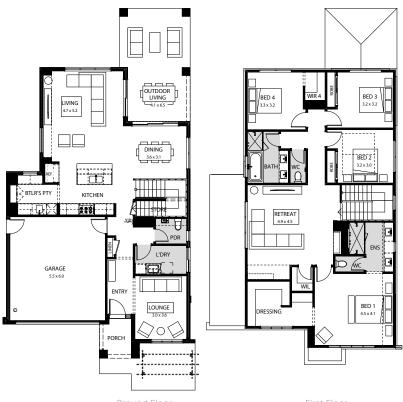

## Compact Modern Living

Compact yet surprisingly generous, the Parkville double-storey floorplan is affordable and cleverly designed. On the ground floor, you'll find an expansive open plan dining and living area, that opens out onto an outdoor decking space. Family members and guests can make use of the generous powder room or curl up in front of a movie in the second lounge room that's situated towards the front of the home. Upstairs offers plenty of privacy for the three minor bedrooms and master which is complete with a luxurious freestanding bath. Doused in opulence, the monochromatic colours feature heavily throughout the home, along with hints of grey, marble and wicker.

### Home specifications.

| Total area     | 306.41 m² |
|----------------|-----------|
| Width          | 11.07m    |
| Length         | 20.15m    |
| Fits lot width | 12.5m     |

First Floor