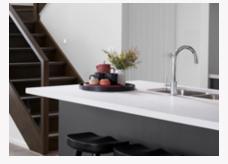

#### Home style specifications.

| Kitchen        |                                           |
|----------------|-------------------------------------------|
| Benchtop       | Caesarstone Cloudburst Concrete           |
| Base Cabinetry | Polytec Cinder Woodmatt                   |
| Splashback     | White Wave Matt 67mm x 280mm              |
| Living         |                                           |
| Carpet         | Baron Call wool, Ambur 48/8621            |
| Flooring       | Brooklyn Newtown                          |
| Paint          | Dulux Rottnest Island SW1B6               |
| Ensuite        |                                           |
| Benchtop       | Caesarstone 40mm Turbine Grey             |
| Base cabinetry | Polytec Avion Grey (Melamine Matt finish) |
| Vanity tile    | Edge Grey Wave Matt 67mm x 280mm          |
| Main tile      | Grampians Coal Matt 300×600               |
|                |                                           |