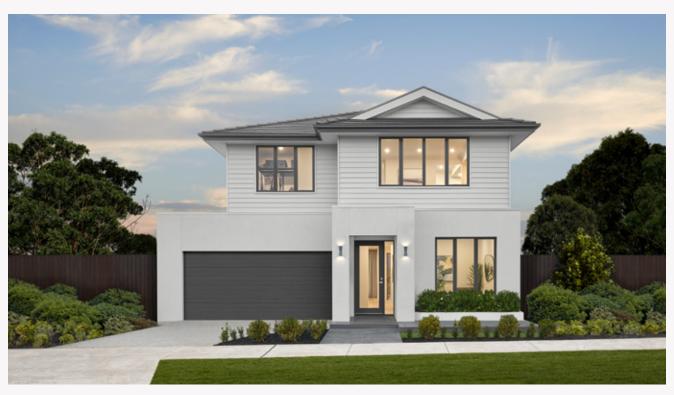

# Parkville 31

## Compact Modern Living

Compact yet surprisingly generous, the Parkville double-storey floorplan is affordable and cleverly designed. On the ground floor, you'll find an expansive open plan dining and living area, that opens out onto an outdoor decking space. Family members and guests can make use of the generous powder room or curl up in front of a movie in the second lounge room that's situated towards the front of the home. Upstairs offers plenty of privacy for the three minor bedrooms and master which is complete with a luxurious freestanding bath. Doused in opulence, the monochromatic colours feature heavily throughout the home, along with hints of grey, marble and wicker.

On display at 10 Penver Drive, Cobblebank

## Parkville 31 Cove facade.